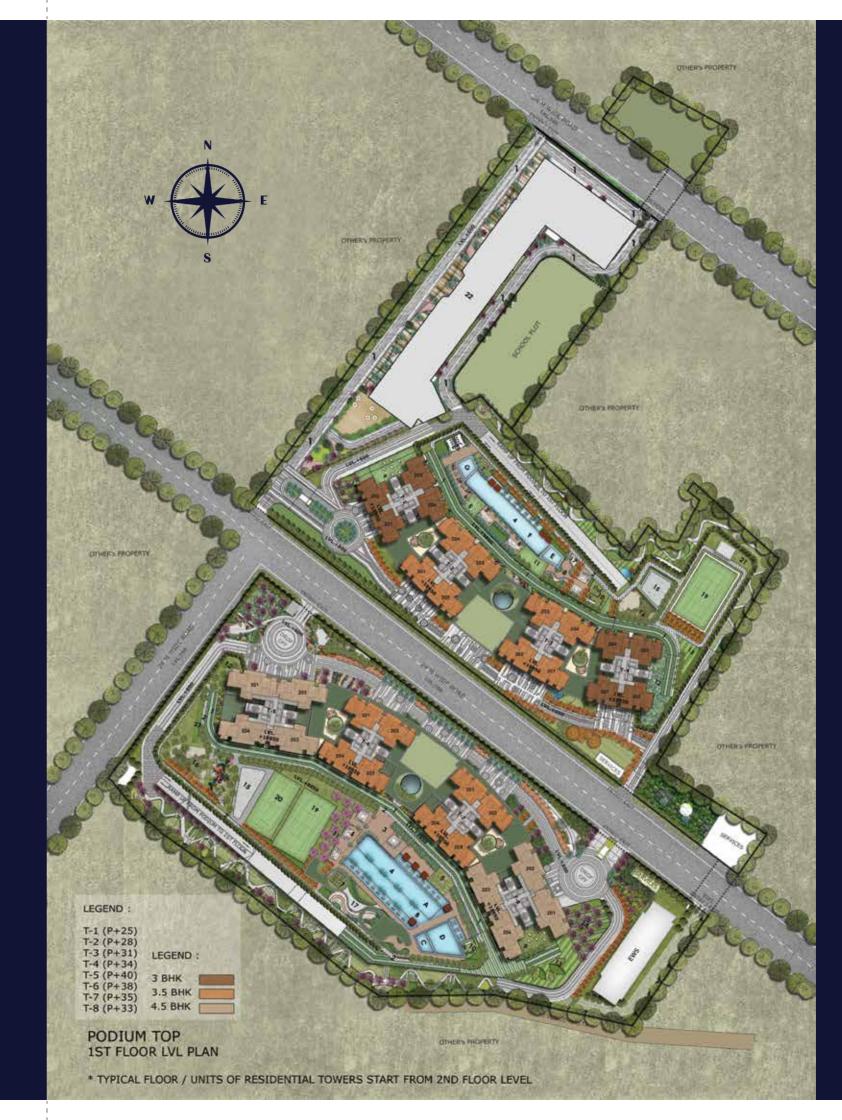

[WWW.HARYANARERA.GOV.IN]

AN EXPRESSWAY OF REALTY

HIG ш

~

Welcome to the distinguished DE-LUXE DXP, an IGBC GOLD Pre-Certified residential development in Sector 37D, Gurugram, Dwarka Expressway that redefines luxury living with its unique features and sustainable design. Comprising 8 towers, ranging from 25 to 40 stories, and featuring 4 units to a core, the development creates a dynamic skyline that accentuates uninterrupted panoramic views.

### LEGENDS

- 1. FIRE TENDER PATH
- 2. JOGGING TRACK
- 3. GUARD HOUSE
- 4. TOWER DROP OFF
- 5. WATER BODY
- 6. KIDS PLAY AREA
- 7. PERGOLA
- 8. SCULPTURE GARDEN
- 9. PAVILION SEAT
- 10. SENIOR CITIZEN AREA
- 11. MIYAWAKI FOREST
- 12. HAMMOCK GARDEN
- 13. HIBISCUS GARDEN
- 14. PARKING
- 15. PET ZONE
- 16. SEATING AREA
- 17. LANDSCAPE GREEN
- 18. COMMERCIAL PLAZA
- 19. CLUB DROP OFF
- 20. F & B
- 21. TRIPLE HEIGHT LOBBY
- 22. COMMERCIAL (G+2)
- 23. LIFT LOBBY
- 24. COMMERCIAL DROP OFF

### LEGENDS

- 1. FIRE TENDER PATH
- 2. JOGGING TRACK
- 3. POOL DECK
- 4. SWIMMING POOL A-G (C&G HEATED POOL)
- 5. OUTDOOR GYM AREA
- 6. WATER PAVILION SEATING PLAZA
- 7. YOGA & MEDITATION AREA
- 8. OPEN PARTY DECK
- 9. SCULPTURE GARDEN
- 10. KIDS PLAY AREA
- 11. SENIOR CITIZEN AREA
- 12. MIYAWAKI FOREST
- 13. HAMMOCK GARDEN
- 14. HIBISCUS GARDEN
- 15. SKATING RINK
- 16. PET ZONE
- 17. AMPHITHEATRE
- 18. FRAGRANCE GARDEN
- 19. BADMINTON COURT
- 20. MULTI USE COURT
- 21. SEATING AREA
- 22. COMMERCIAL (G+2)
- 23. CRICKET PITCH