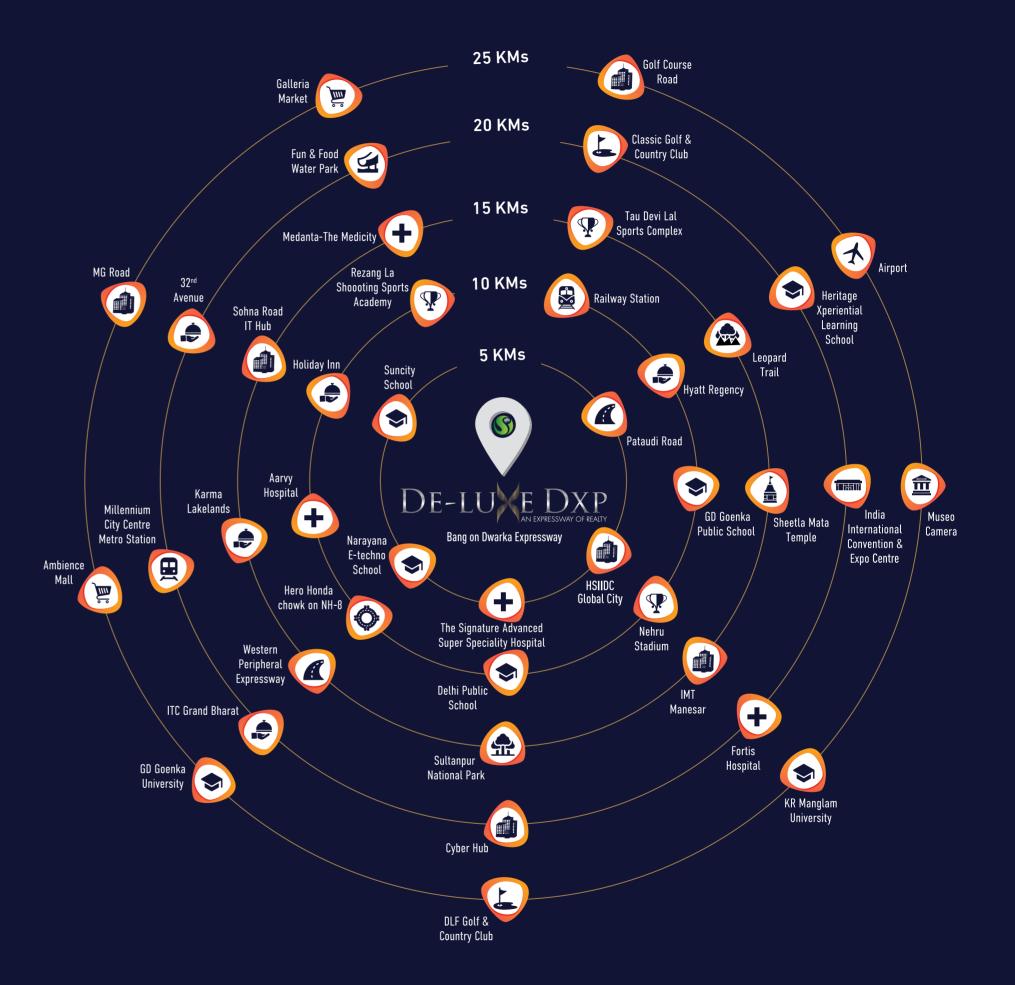

### schools

- A Suncity School
- B Delhi Public School
- © Euro International School
- O GD Goenka School

### HOSPITALS

- The Signature Advanced Super Speciality Hospital
- Aarvy Hospital
- **G** Medanta The Medicity
- Fortis Hospital

### SPORTS

- Heritage Badminton Academy
- Nehru Stadium
- Rezang La Shoooting Sports Academy
- Tau Devi Lal Sports Complex

- M Holiday Inn
- N Hyatt Regency
- Marma Lakelands
- P ITC Grand Bharat

### CONNECTIVITY

- O Dwarka Expressway
- R Pataudi Road
- S Railway Station
- Hero Honda chowk on NH-8
- Western Peripheral Expressway
- Millennium City Centre Metro
- W Cyber Hub
- Airport

### HARMONY AND CONNECTIVITY AT YOUR URBAN OASIS.

Immerse yourself in the vibrancy of modern living within this strategically positioned project, maximizing on its close proximity to exceptional urban facilities. Our meticulously planned layout offers not just luxurious residences but also a well-connected road network, advanced utilities as well as close proximity to educational institutions, healthcare facilities and commercial hubs.

Discover a haven of tranquillity here with high-end construction, excellent amenities, green landscaping and a lifestyle that defines good living.

Distance mentioned based on Google Maps