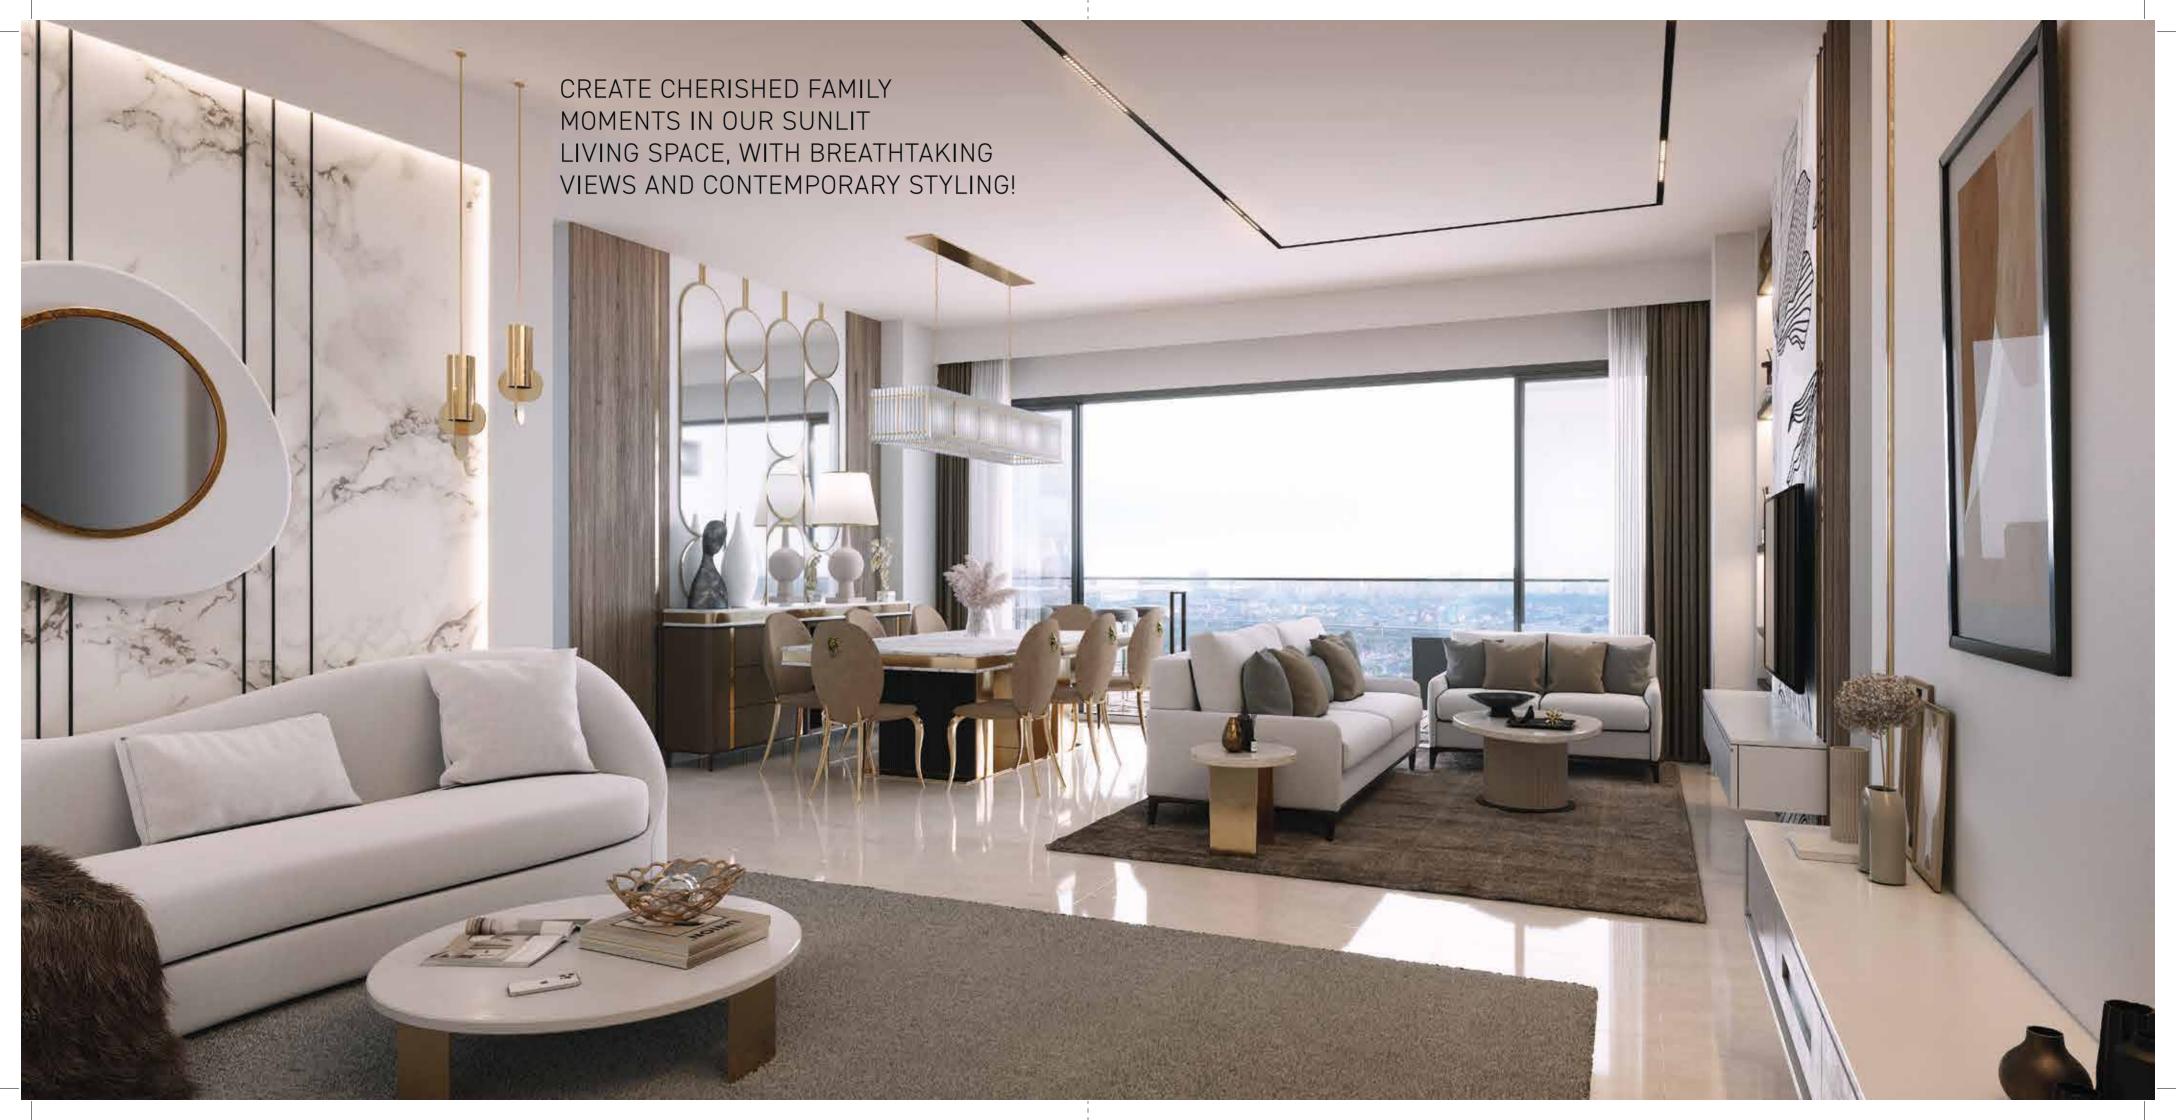

Sustainability is at the heart of DE-LUXE DXP, evident in its meticulous orientation for optimal natural light and ventilation, thereby minimizing reliance on artificial systems. The project offers a range of configurations, including 3, 3.5 and 4.5 BHK units, each boasting en-suite toilets, spacious living areas, and expansive balconies to foster natural ventilation.

In addition to these features, residents can indulge in the exclusive lounge area within the living room, adding an extra touch of luxury and comfort to their living spaces. Penthouses, featuring private terrace with jacuzzi and double-height living rooms, offer unparalleled extravagance, providing residents with a truly elevated living experience.