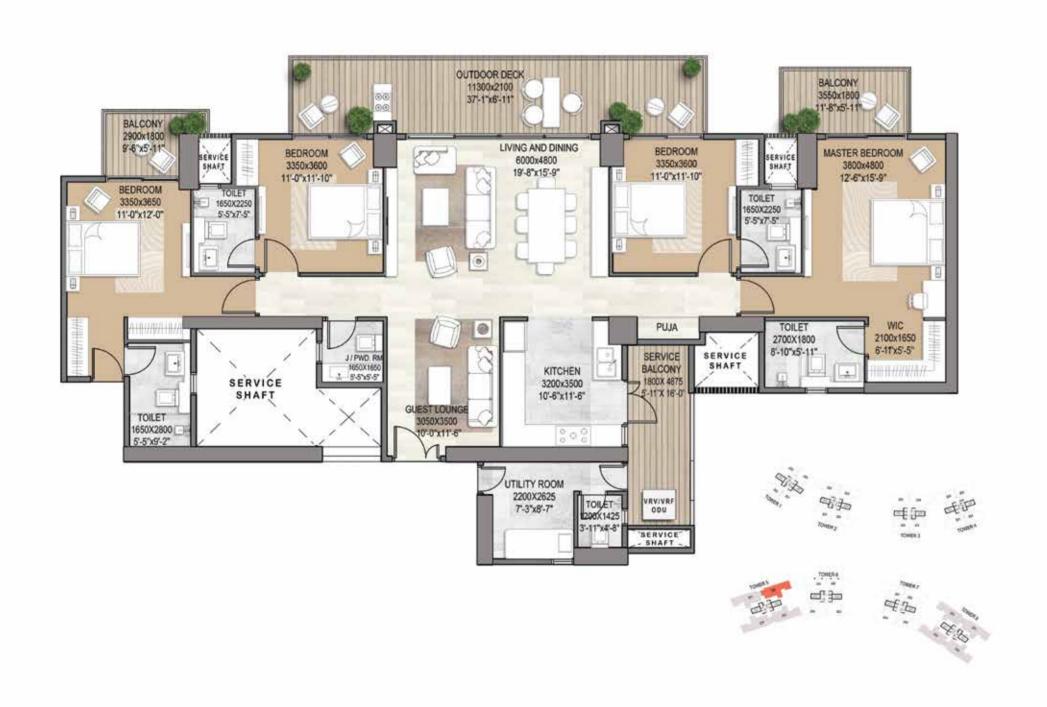

### 4.5 BHK UNIT PLAN

4 BHK, 4 Toilets, Powder Room, Guest Lounge, Puja, Utility Room