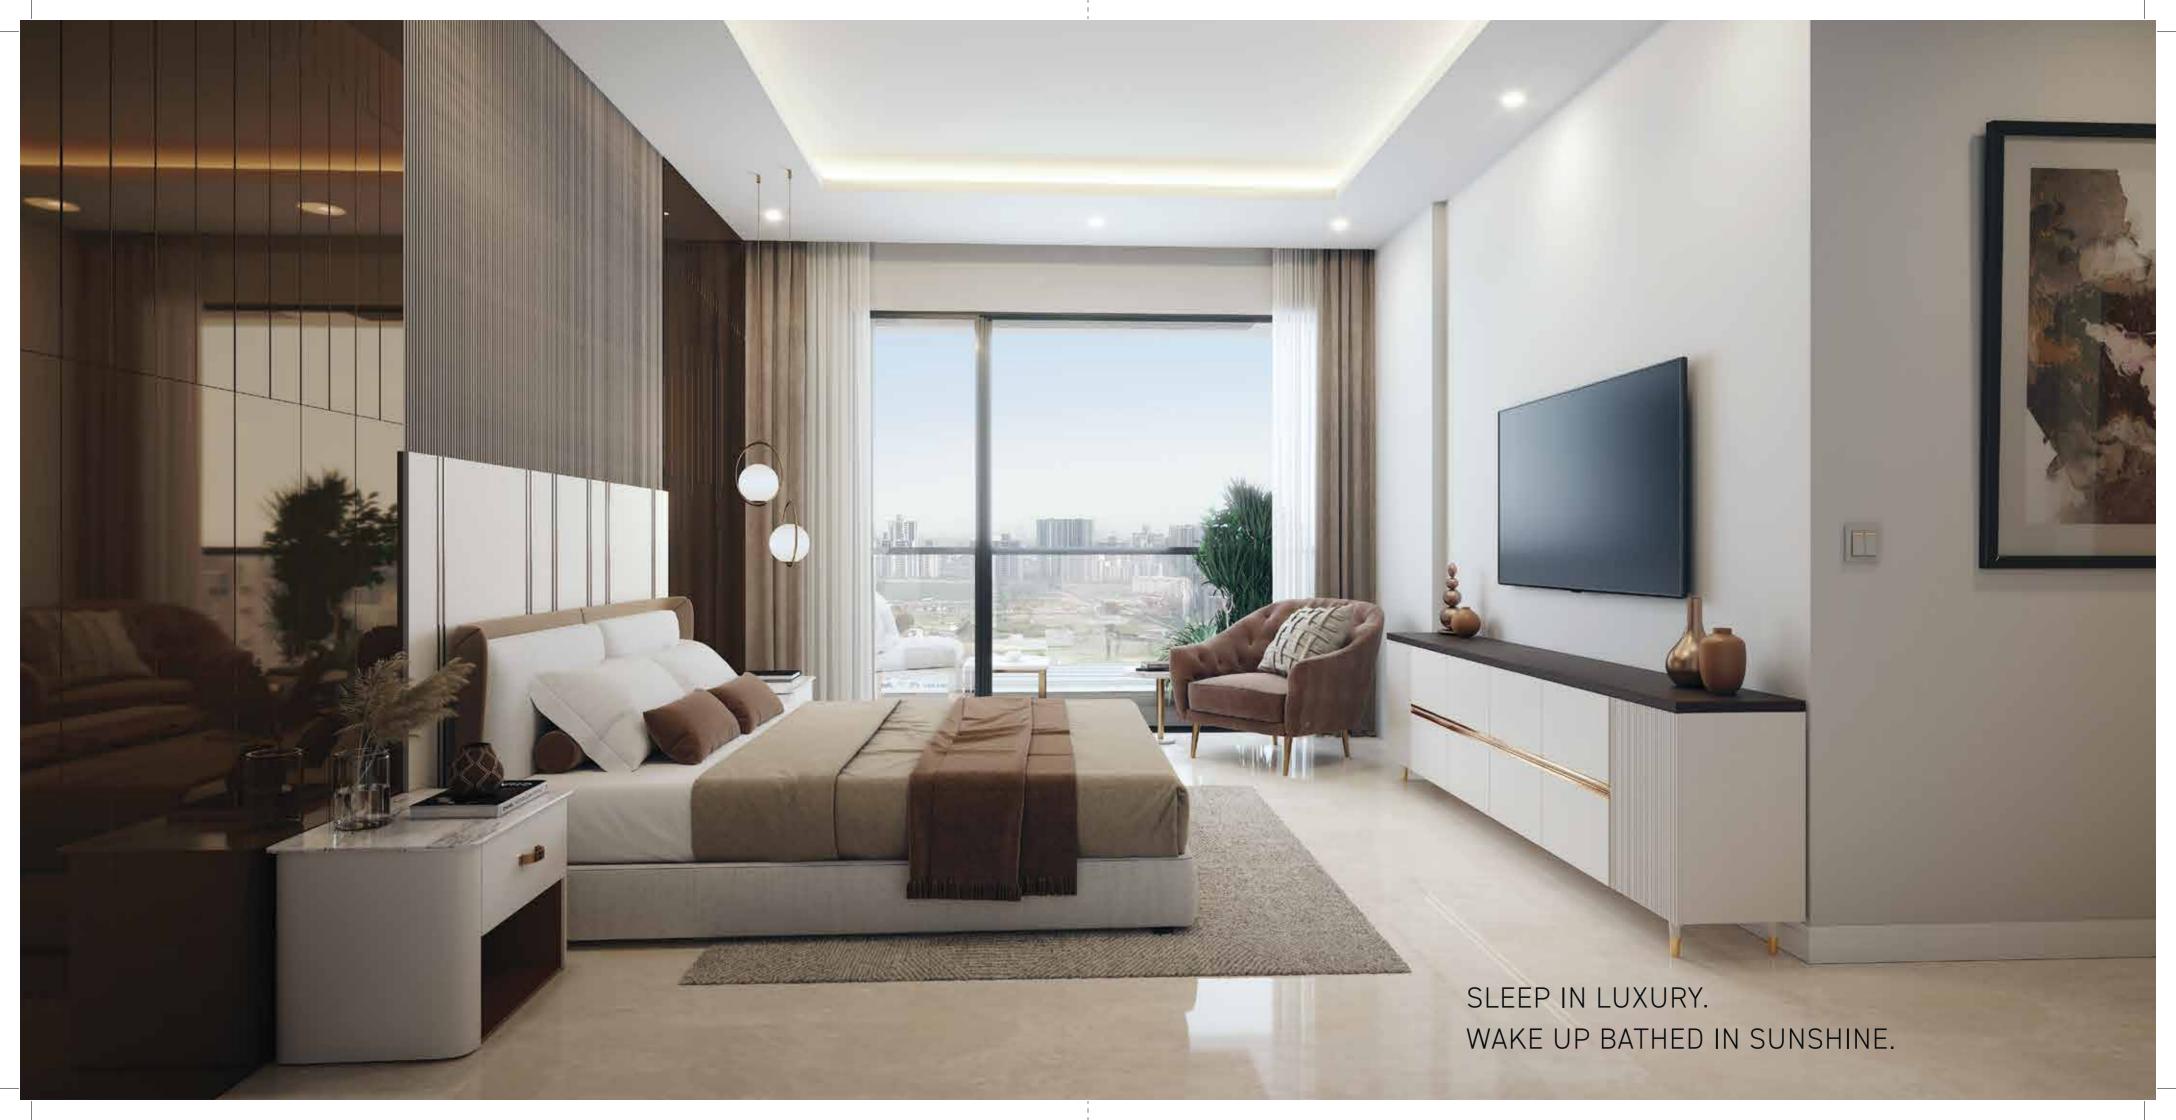

Sustainability is at the heart of DE-LUXE DXP, evident in its meticulous orientation for optimal natural light and ventilation, thereby minimizing reliance on artificial systems. The project offers a range of configurations, including 3, 3.5 and 4.5 BHK units, each boasting en-suite toilets, spacious living areas, and expansive balconies to foster natural ventilation.

In addition to these features, residents can indulge in the exclusive lounge area within the living room, adding an extra touch of luxury and comfort to their living spaces. Penthouses, featuring private terrace with jacuzzi and double-height living rooms, offer unparalleled extravagance, providing residents with a truly elevated living experience.