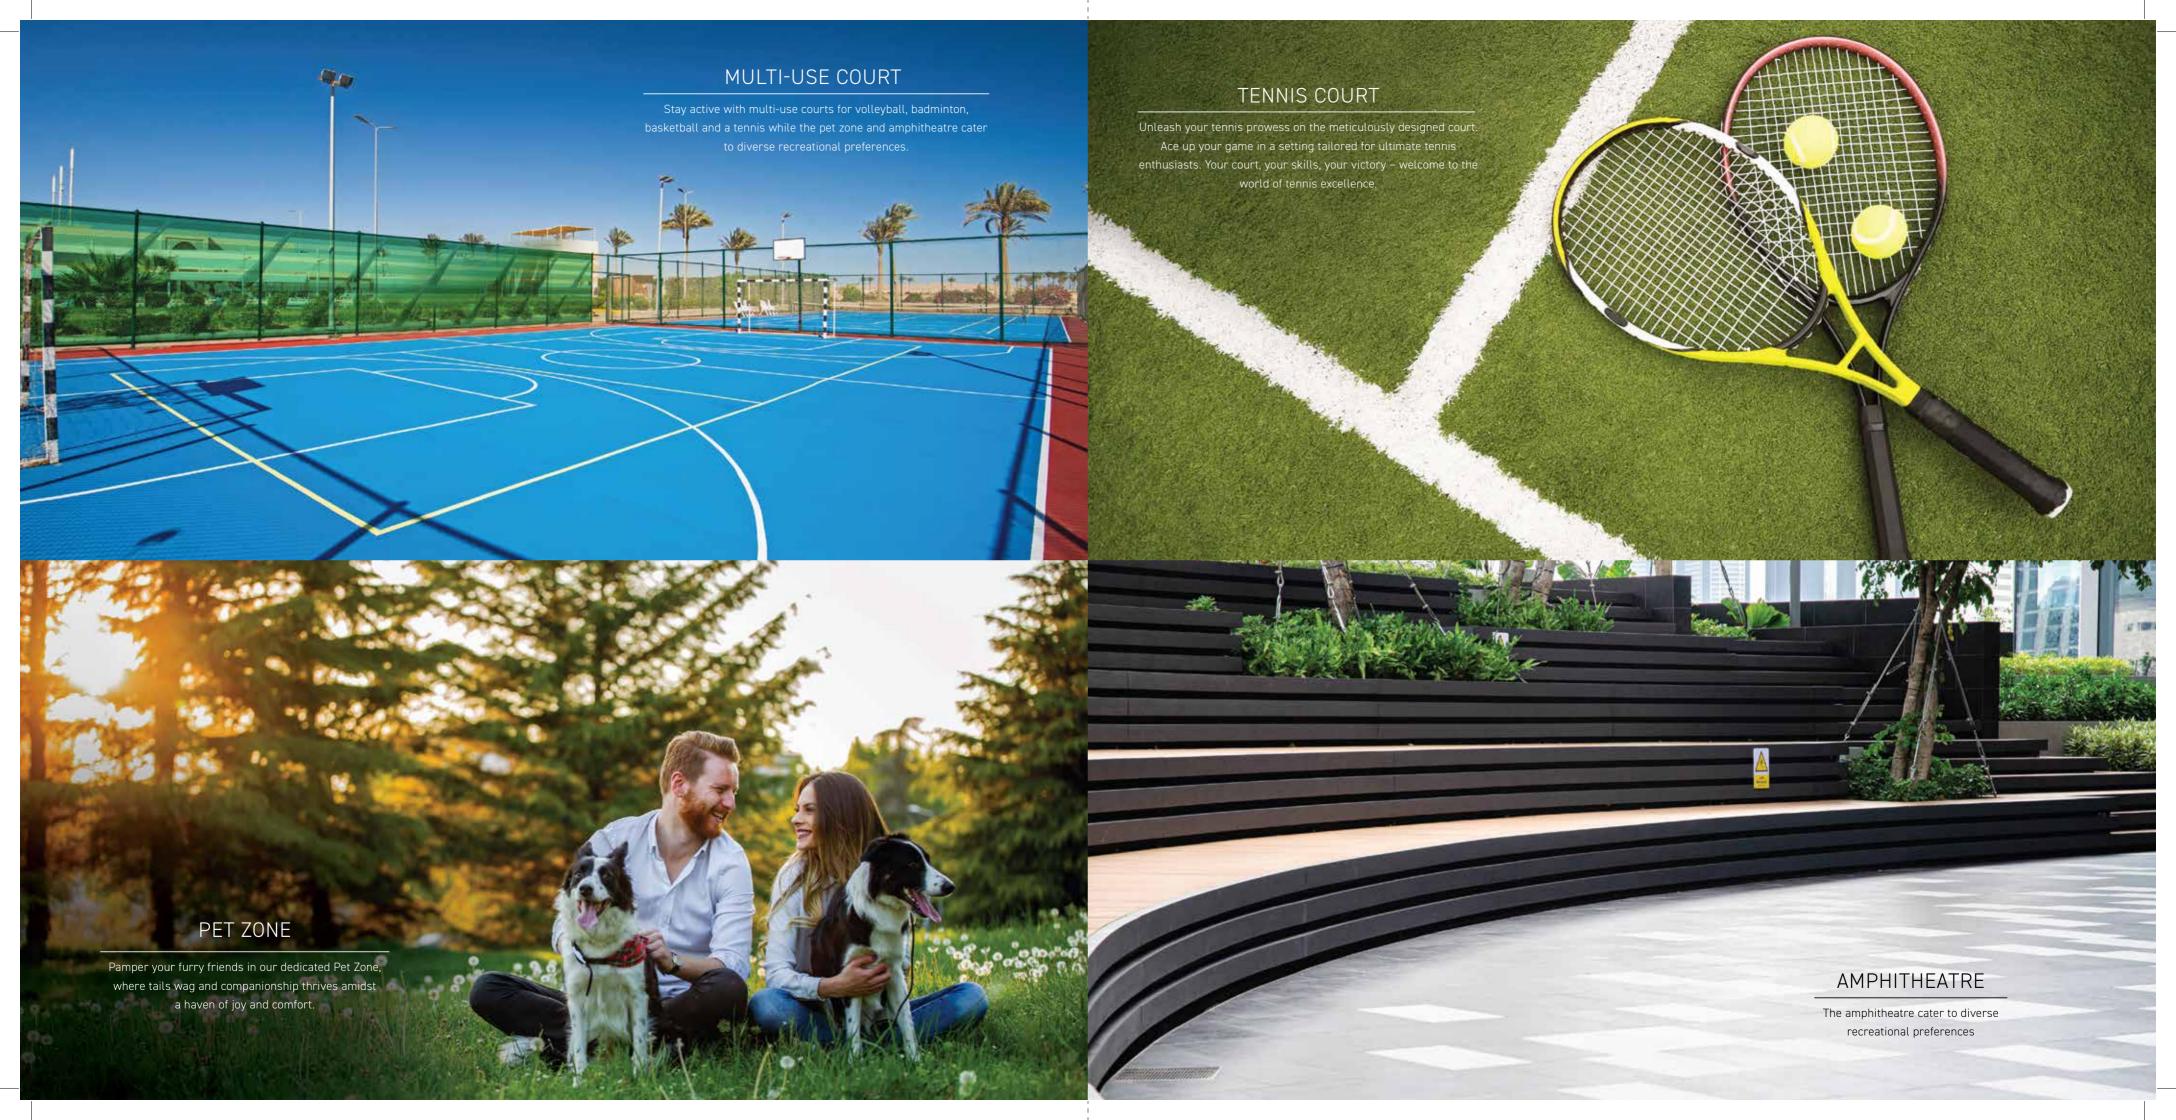

### LEGENDS

- 1. FIRE TENDER PATH
- 2. JOGGING TRACK
- 3. POOL DECK
- 4. SWIMMING POOL A-G (C&G HEATED POOL)
- 5. OUTDOOR GYM AREA
- 6. WATER PAVILION SEATING PLAZA
- 7. YOGA & MEDITATION AREA
- 8. OPEN PARTY DECK
- 9. SCULPTURE GARDEN
- 10. KIDS PLAY AREA
- 11. SENIOR CITIZEN AREA
- 12. MIYAWAKI FOREST
- 13. HAMMOCK GARDEN
- 14. HIBISCUS GARDEN
- 15. SKATING RINK
- 16. PET ZONE
- 17. AMPHITHEATRE
- 18. FRAGRANCE GARDEN
- 19. BADMINTON COURT
- 20. MULTI USE COURT
- 21. SEATING AREA
- 22. COMMERCIAL (G+2)
- 23. CRICKET PITCH