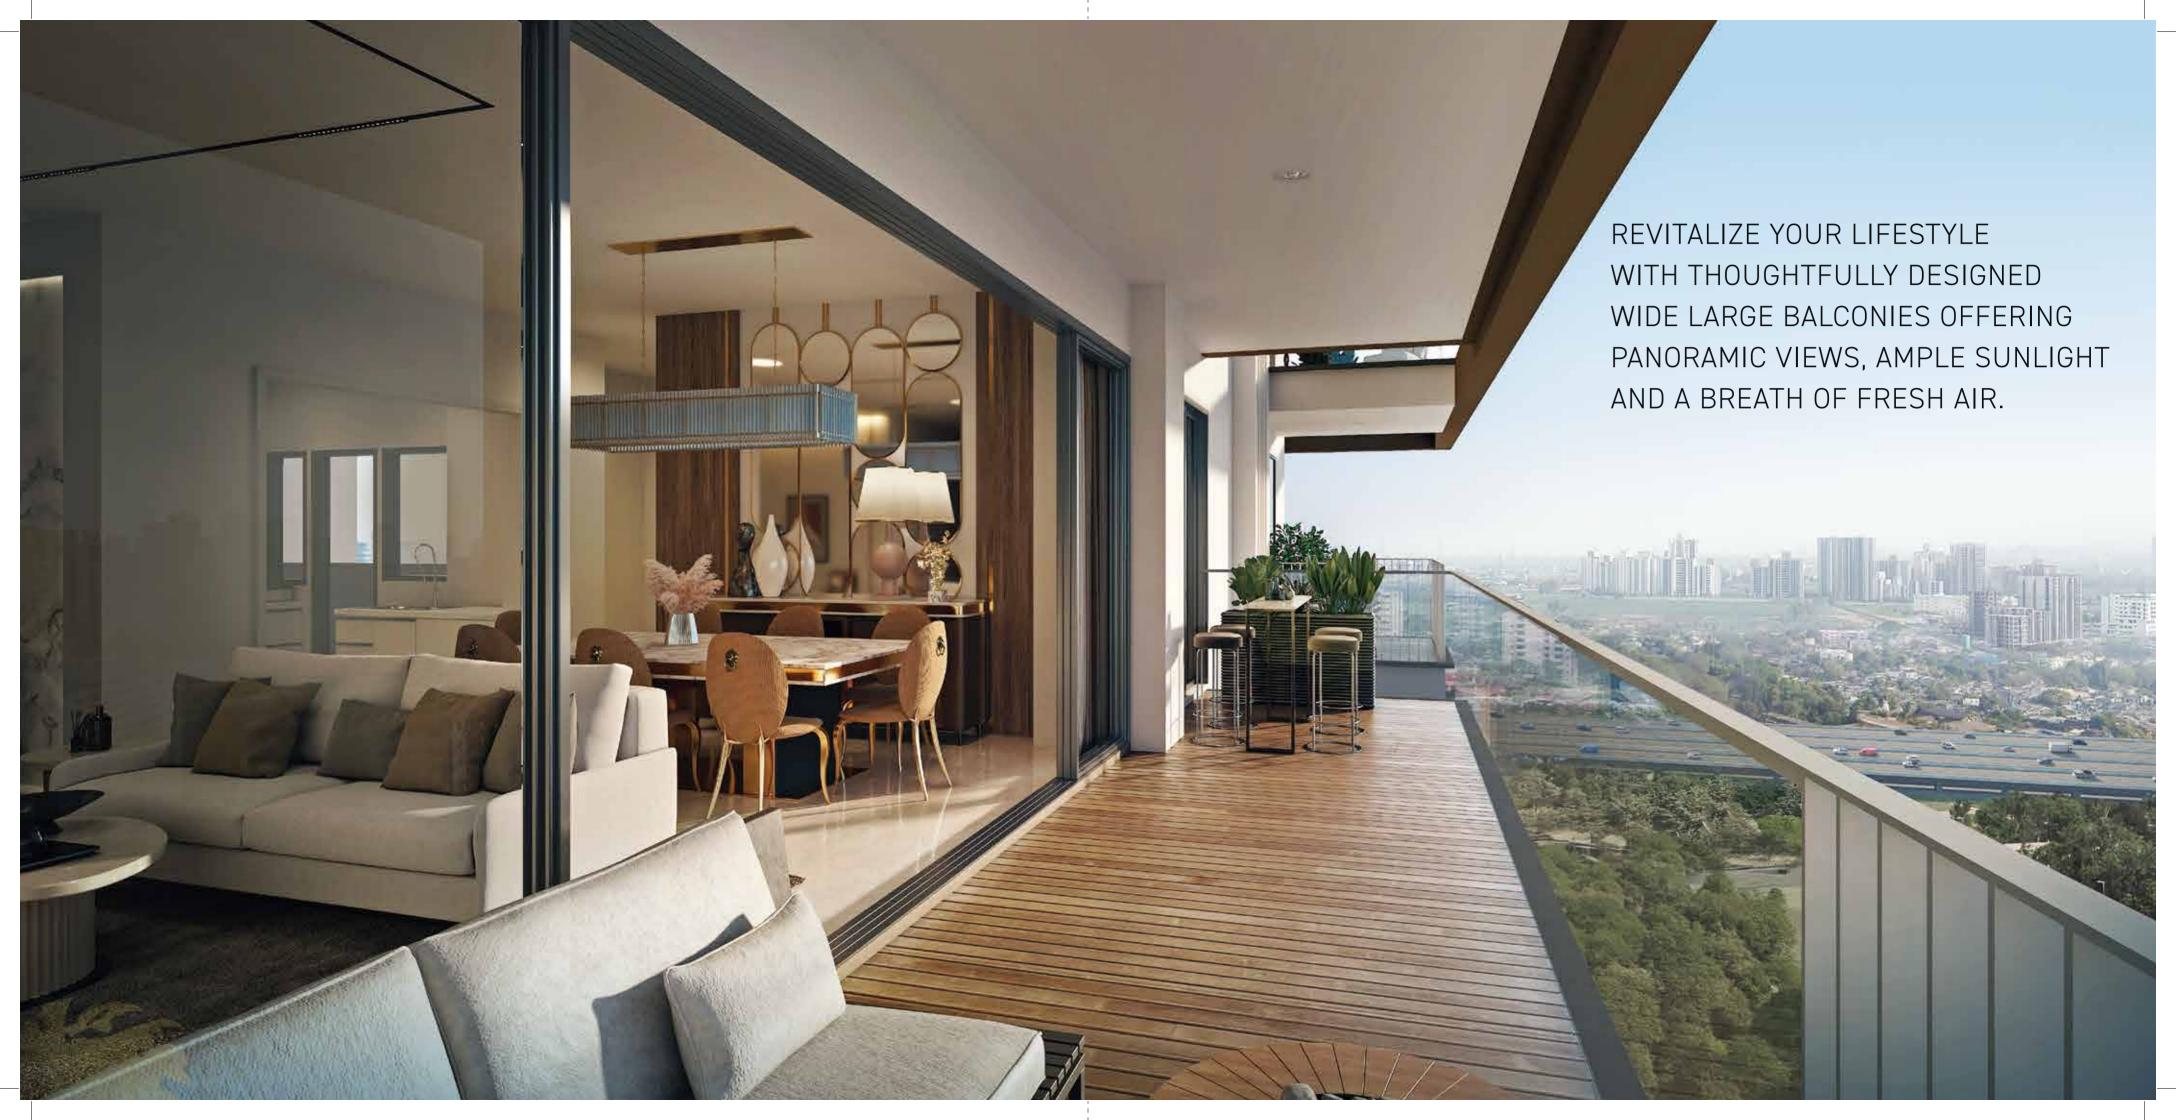

Sustainability is at the heart of DE-LUXE DXP, evident in its meticulous orientation for optimal natural light and ventilation, thereby minimizing reliance on artificial systems. The project offers a range of configurations, including 3, 3.5 and 4.5 BHK units, each boasting en-suite toilets, spacious living areas, and expansive balconies to foster natural ventilation.

In addition to these features, residents can indulge in the exclusive lounge area within the living room, adding an extra touch of luxury and comfort to their living spaces. Penthouses, featuring private terrace with jacuzzi and double-height living rooms, offer unparalleled extravagance, providing residents with a truly elevated living experience.