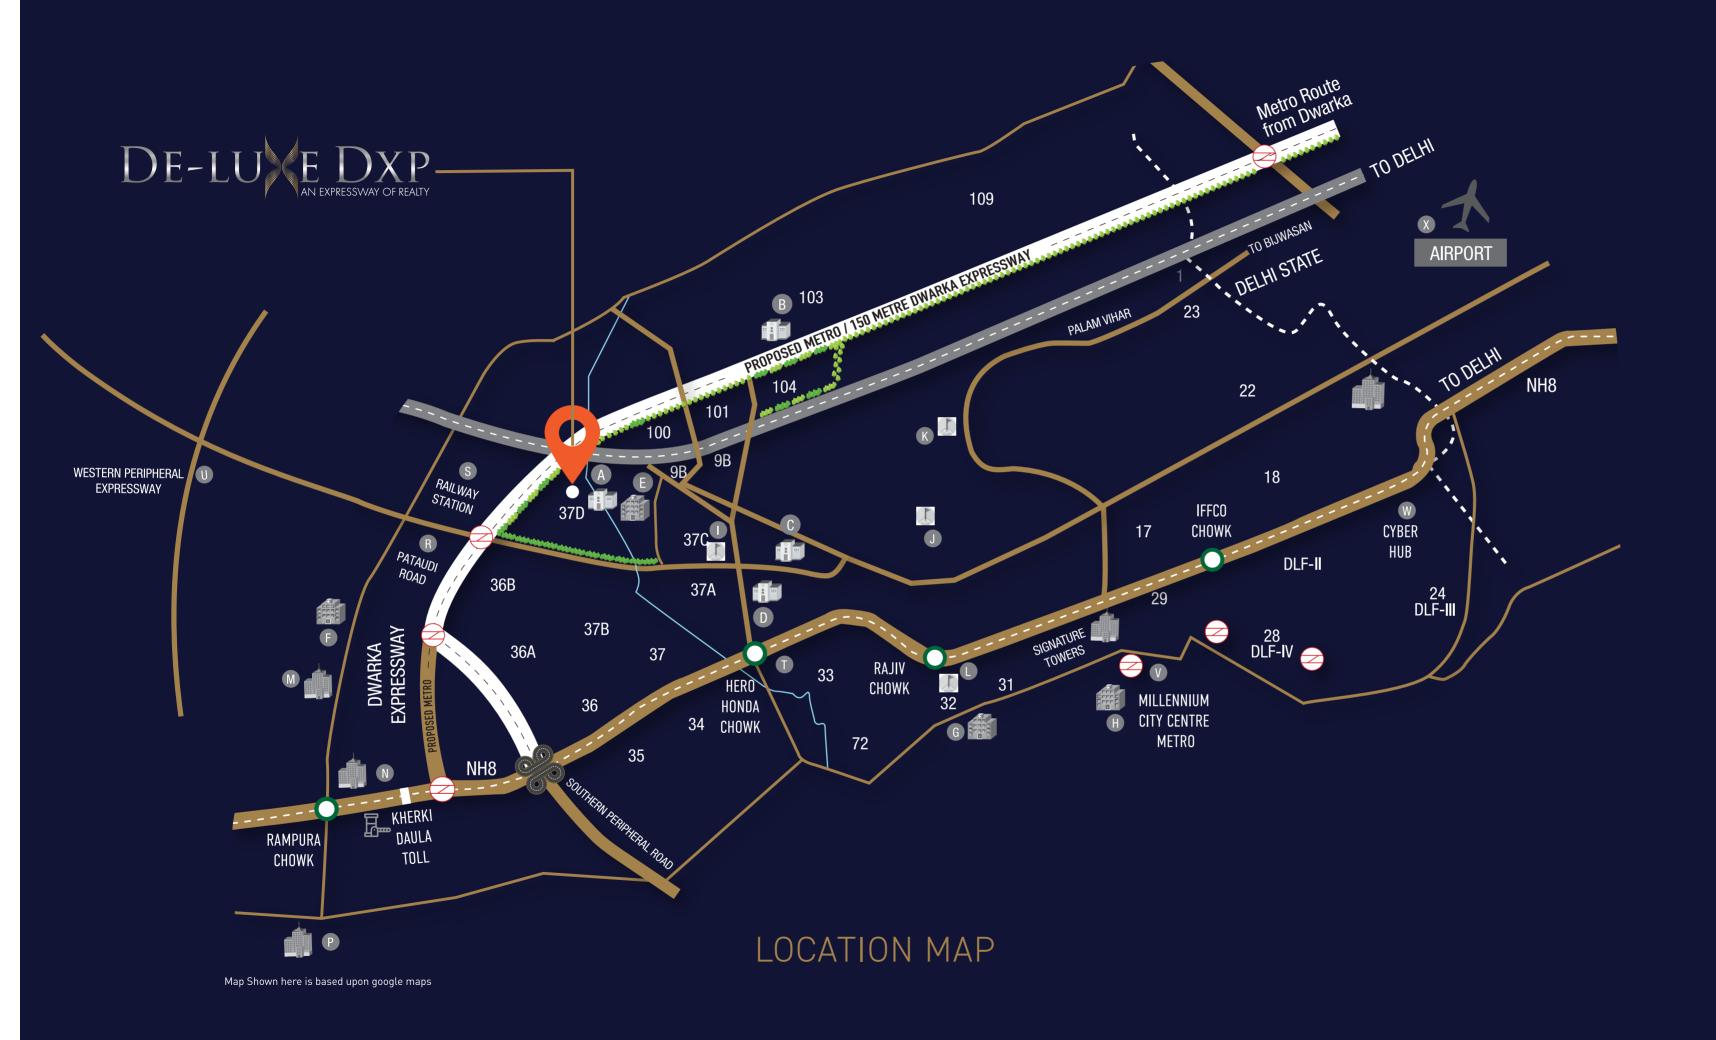

# CONNECT TO EFFORTLESS URBAN LIVING WITH DWARKA EXPRESSWAY.

Discover a lifestyle that seamlessly merges opulence with ease of access at our project, strategically positioned on Dwarka Expressway. This location isn't merely about connectivity to Delhi NCR and Gurugram; it's an enclave thriving on top-notch infrastructure. What sets this apart? It's not just a residential haven; it's a great investment opportunity. With the burgeoning demand for properties in this area driven by its excellent connectivity and infrastructural advancements, investing here increase your chances of a secure and rewarding financial future.

### CONNECTIVITY

- O Dwarka Expressway
- R Pataudi Road
- S Railway Station
- Hero Honda chowk on NH-8
- Western Peripheral Expressway
- Millennium City Centre Metro
- W Cyber Hub
- Airport

### HARMONY AND CONNECTIVITY AT YOUR URBAN OASIS.

Immerse yourself in the vibrancy of modern living within this strategically positioned project, maximizing on its close proximity to exceptional urban facilities. Our meticulously planned layout offers not just luxurious residences but also a well-connected road network, advanced utilities as well as close proximity to educational institutions, healthcare facilities and commercial hubs.