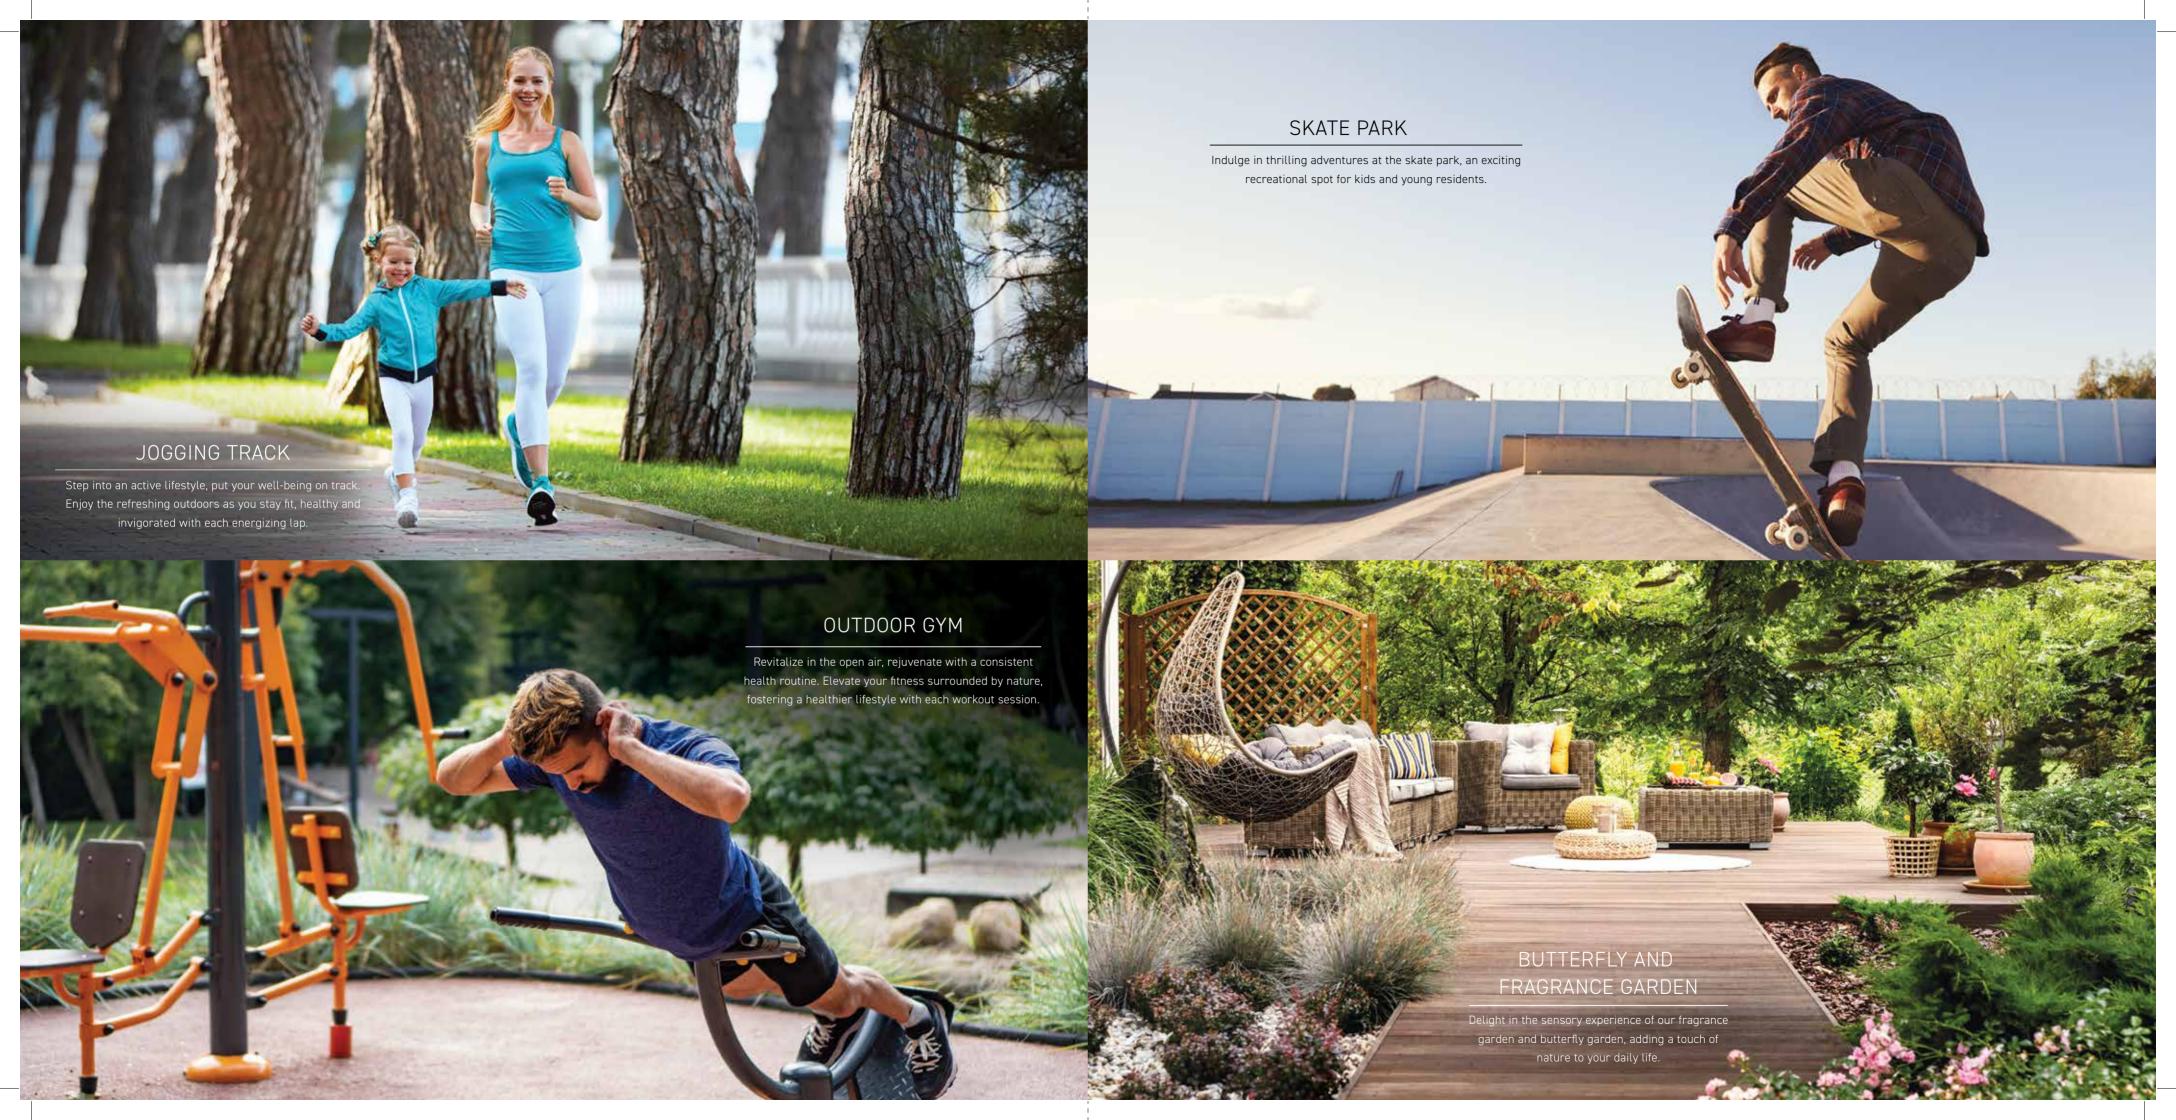

### LEGENDS

- 1. FIRE TENDER PATH
- 2. JOGGING TRACK
- 3. POOL DECK
- 4. SWIMMING POOL A-G (C&G HEATED POOL)
- 5. OUTDOOR GYM AREA
- 6. WATER PAVILION SEATING PLAZA
- 7. YOGA & MEDITATION AREA
- 8. OPEN PARTY DECK
- 9. SCULPTURE GARDEN
- 10. KIDS PLAY AREA
- 11. SENIOR CITIZEN AREA
- 12. MIYAWAKI FOREST
- 13. HAMMOCK GARDEN
- 14. HIBISCUS GARDEN
- 15. SKATING RINK
- 16. PET ZONE
- 17. AMPHITHEATRE
- 18. FRAGRANCE GARDEN
- 19. BADMINTON COURT
- 20. MULTI USE COURT
- 21. SEATING AREA
- 22. COMMERCIAL (G+2)
- 23. CRICKET PITCH