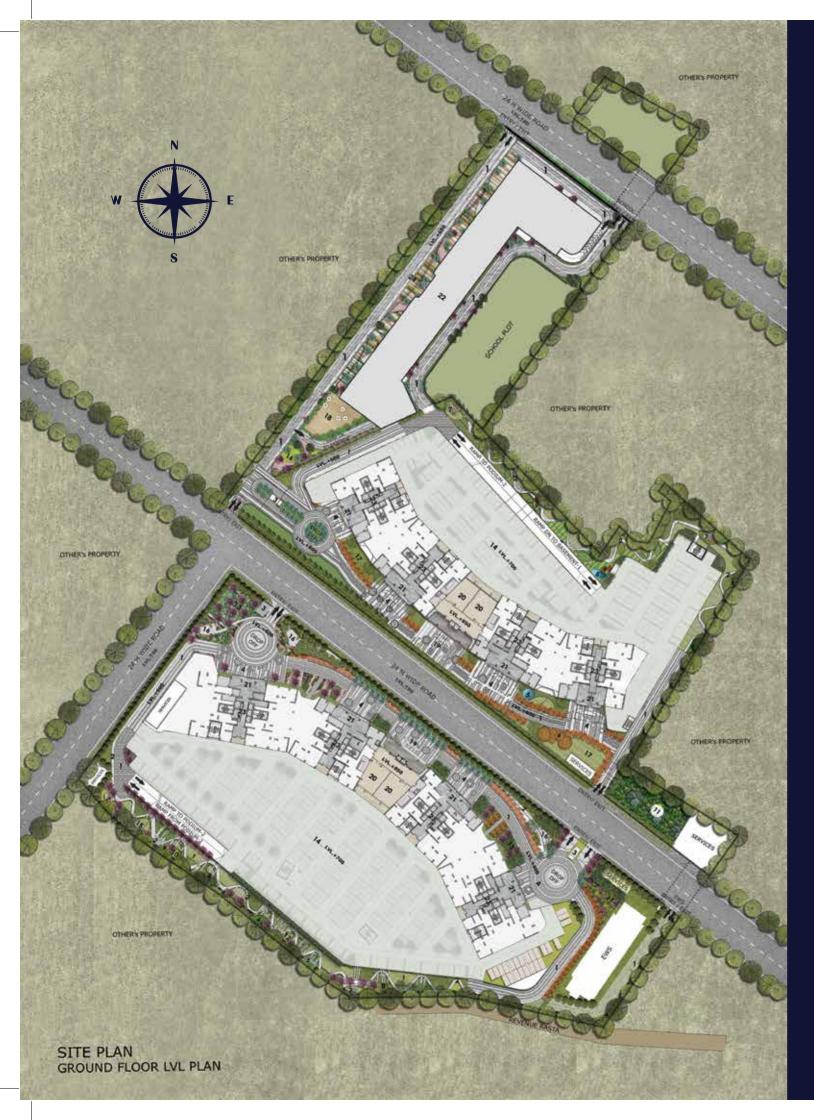

### LEGENDS

- 1. FIRE TENDER PATH
- 2. JOGGING TRACK
- 3. GUARD HOUSE
- 4. TOWER DROP OFF
- 5. WATER BODY
- 6. KIDS PLAY AREA
- 7. PERGOLA
- 8. SCULPTURE GARDEN
- 9. PAVILION SEAT
- 10. SENIOR CITIZEN AREA
- 11. MIYAWAKI FOREST
- 12. HAMMOCK GARDEN
- 13. HIBISCUS GARDEN
- 14. PARKING
- 15. PET ZONE
- 16. SEATING AREA
- 17. LANDSCAPE GREEN
- 18. COMMERCIAL PLAZA
- 19. CLUB DROP OFF
- 20. F & B
- 21. TRIPLE HEIGHT LOBBY
- 22. COMMERCIAL (G+2)
- 23. LIFT LOBBY
- 24. COMMERCIAL DROP OFF