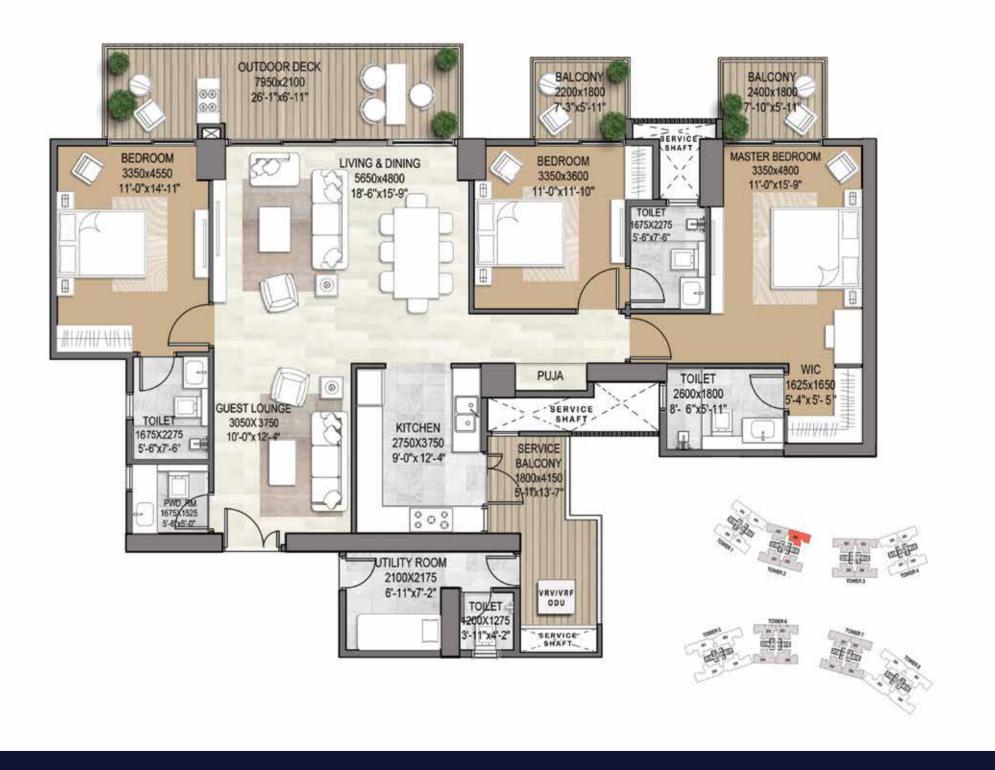

### 3.5 BHK UNIT PLAN

3 BHK, 3 Toilets, Powder Room, Guest Lounge, Puja, Utility Room