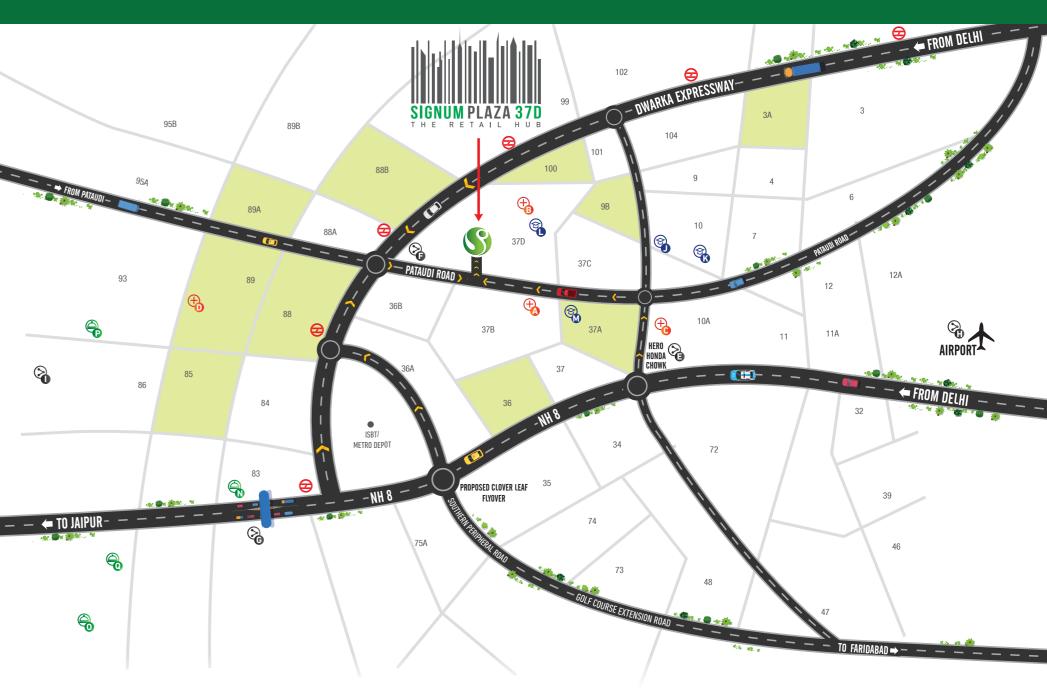

## LOCATION MAP

### HOSPITALS

- Shri Balaji Hospital and Trauma Center
- Signature Hospital
- ( Yadav Hospital
- Aarvy Hospital

#### **S**CONNECTIVITY

- Hero Honda Chowk
- Dwarka Expressway
- (herki Daula Toll, NH-8
- Airport
- IMT Manesar

### SCHOOLS

- Alpine Convent School
- Blue Bells Public School
- Dream School
- CHSP Public School

### HOTELS

- Hyatt Regency
- ITC Grand Bharat
- Holiday Inn
- (I) Karma Lakelands