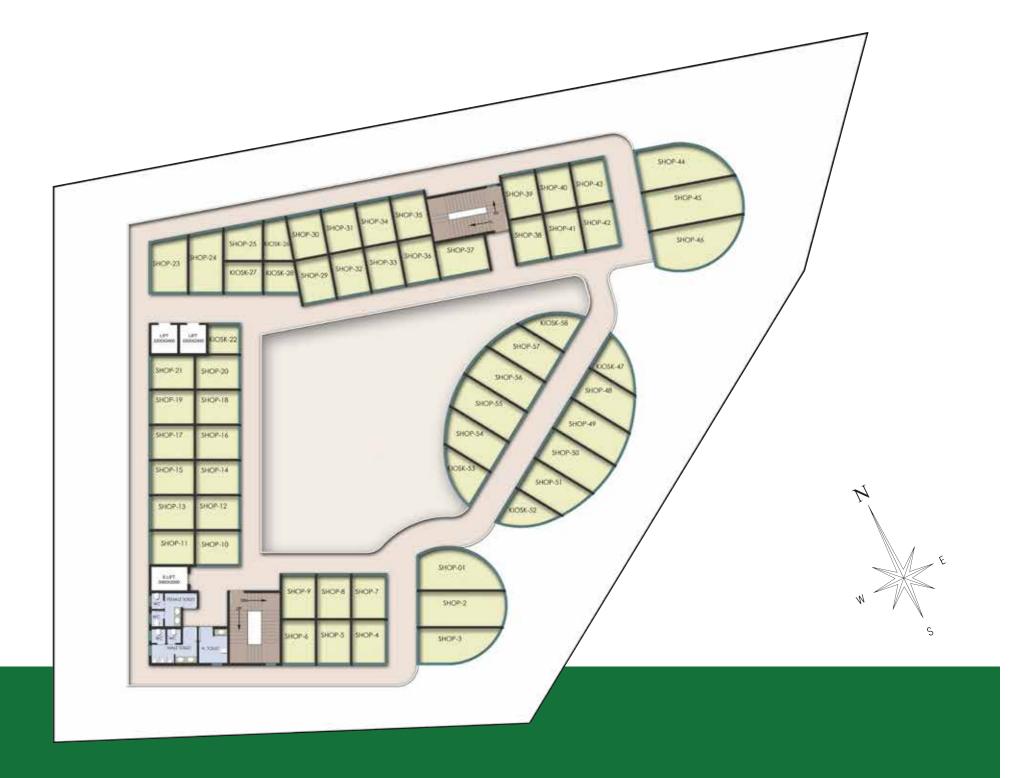

immediate catchment of affluent spenders. It's strategic location and bold aesthetics make it the most relevant destination for varying demographics of society - from the necessity shopper to the fun loving people, find them all here at Signum Plaza 37D.











## LOCATION MAP



### HOSPITALS

- Shri Balaji Hospital and Trauma Center
- Signature Hospital
- ( Yadav Hospital
- Aarvy Hospital

#### **S**CONNECTIVITY

- Hero Honda Chowk
- Dwarka Expressway
- (herki Daula Toll, NH-8
- Airport
- IMT Manesar

### SCHOOLS

- Alpine Convent School
- Blue Bells Public School
- Dream School
- CHSP Public School

### HOTELS

- Hyatt Regency
- ITC Grand Bharat
- Holiday Inn
- (I) Karma Lakelands

### FLOOR PLAN



LOWER GROUND FLOOR

UPPER GROUND FLOOR

NOT TO SCALE NOT TO SCALE

# FLOOR PLAN





FIRST FLOOR

SECOND FLOOR

NOT TO SCALE NOT TO SCALE