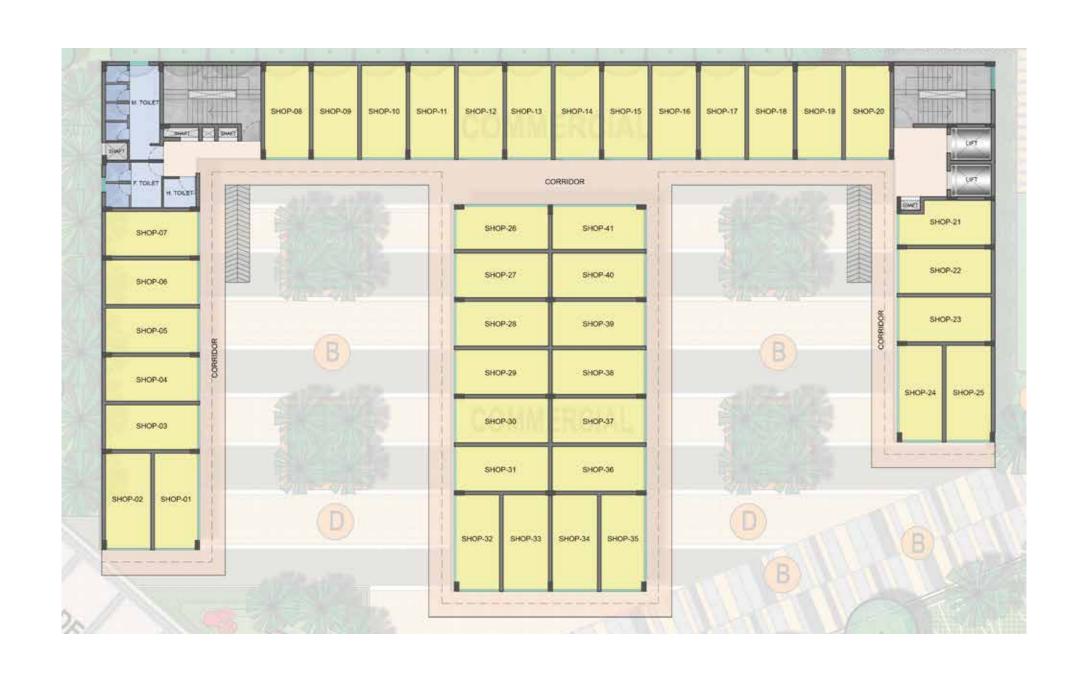

distance. 5 minutes from NH-8. 15 minutes from Delhi. 15 minutes from IGI Airport. 5 Star hotels, premium residential colonies in close proximity. AIIMS National Cancer Institute, Badsha, Jhajjar (12KM). Close proximity to IMT Manesar (8KM). Adjacent to transport & communication area. Educational institutions like SGT Group of Institutes, Sharda International School, Colonnels Public School, Kamla Hospital within the proximity. Recreational area like Sultanpur Bird Sanctuary within the proximity. Close proximity to huge commercial belt Surrounded by multiple residential group housing & township, low rise development. Close to Kadipur Industrial Area.
- Close proximity to existing ICD (Inland Container Depots/Dryports). Banks, schools, religious and tourist places are in close proximity.





FIRST FLOOR PLAN



GROUND FLOOR PLAN

SECOND FLOOR PLAN