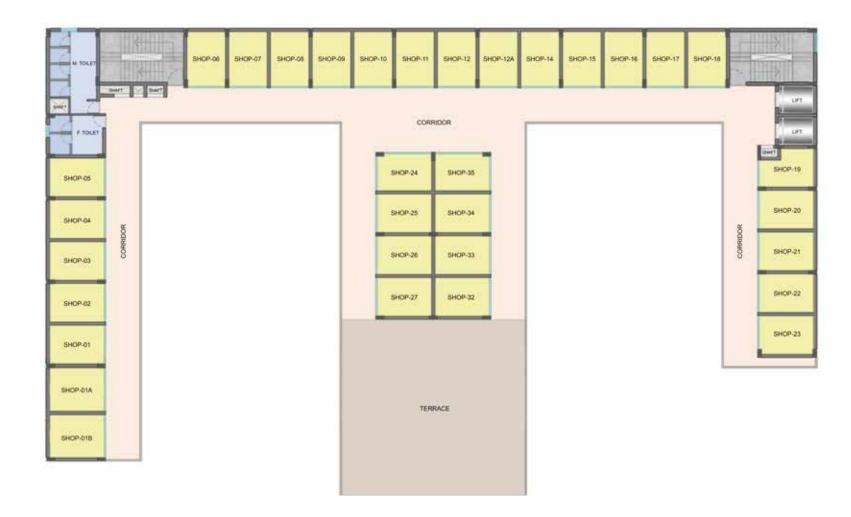

istance. 5 minutes from NH-8. 15 minutes from Delhi. 15 minutes from IGI Airport. 5 Star hotels, premium residential colonies in close proximity. AIIMS National Cancer Institute, Badsha, Jhajjar (12KM). Close proximity to IMT Manesar (8KM). Adjacent to transport & communication area. Educational institutions like SGT Group of Institutes, Sharda International School, Colonnels Public School, Kamla Hospital within the proximity. Recreational area like Sultanpur Bird Sanctuary within the proximity. Close proximity to huge commercial belt Surrounded by multiple residential group housing & township, low rise development. Close to Kadipur Industrial Area.
- Close proximity to existing ICD (Inland Container Depots/Dryports). Banks, schools, religious and tourist places are in close proximity.





FIRST FLOOR PLAN



GROUND FLOOR PLAN

SECOND FLOOR PLAN