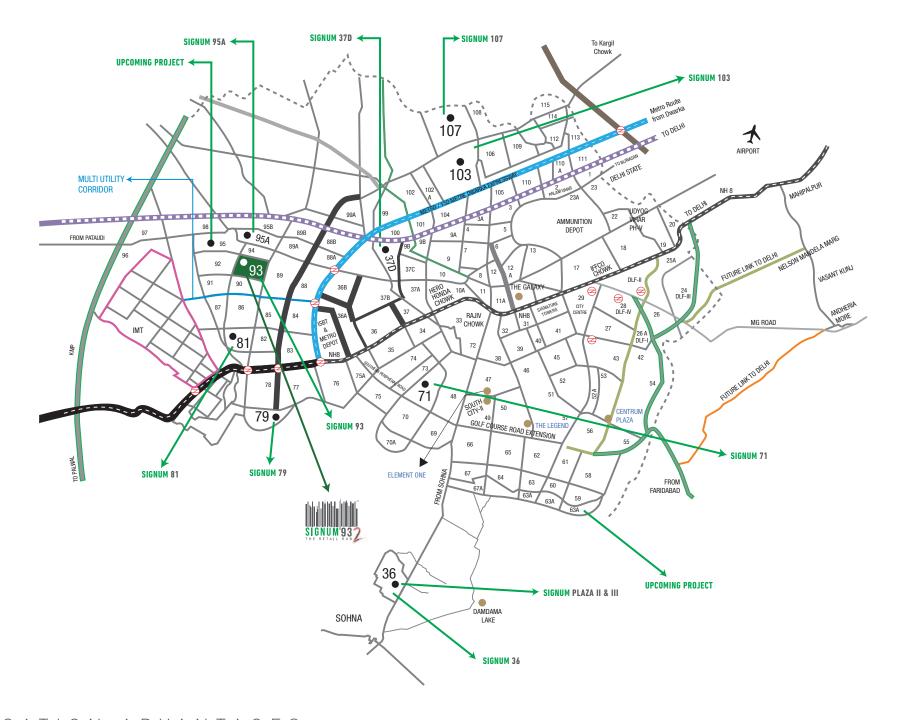

## LOCATION MAP

## LOCATION ADVANTAGES 🖿

- Easy n smooth connectivity from Pataudi road, Dwarka Expressway, NH8., KMP Expressway & IGI Airport. Proposed Metro Station at a walking distance. 5 minutes from NH-8. 15 minutes from Delhi. 15 minutes from IGI Airport. 5 Star hotels, premium residential colonies in close proximity. AIIMS National Cancer Institute, Badsha, Jhajjar (12KM). Close proximity to IMT Manesar (8KM). Adjacent to transport & communication area. Educational institutions like SGT Group of Institutes, Sharda International School, Colonnels Public School, Kamla Hospital within the proximity. Recreational area like Sultanpur Bird Sanctuary within the proximity. Close proximity to huge commercial belt Surrounded by multiple residential group housing & township, low rise development. Close to Kadipur Industrial Area.
- Close proximity to existing ICD (Inland Container Depots/Dryports). Banks, schools, religious and tourist places are in close proximity.