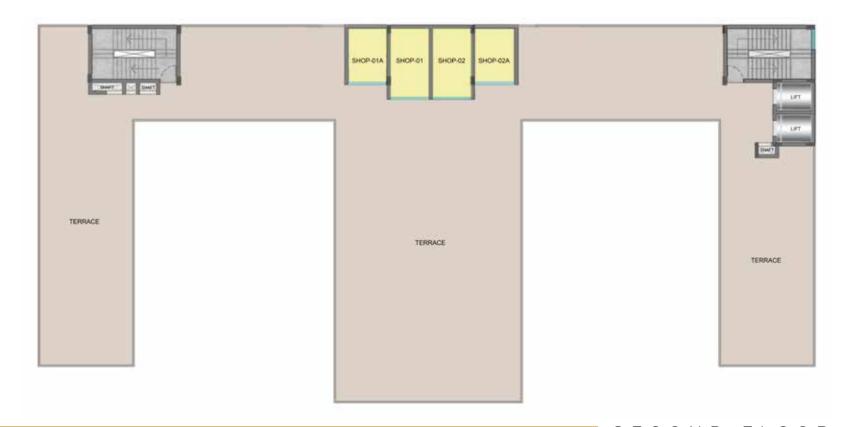

rom NH-8. 15 minutes from Delhi. 15 minutes from IGI Airport. 5 Star hotels, premium residential colonies in close proximity. AIIMS National Cancer Institute, Badsha, Jhajjar (12KM). Close proximity to IMT Manesar (8KM). Adjacent to transport & communication area. Educational institutions like SGT Group of Institutes, Sharda International School, Colonnels Public School, Kamla Hospital within the proximity. Recreational area like Sultanpur Bird Sanctuary within the proximity. Close proximity to huge commercial belt Surrounded by multiple residential group housing & township, low rise development. Close to Kadipur Industrial Area.
- Close proximity to existing ICD (Inland Container Depots/Dryports). Banks, schools, religious and tourist places are in close proximity.





FIRST FLOOR PLAN



GROUND FLOOR PLAN

SECOND FLOOR PLAN