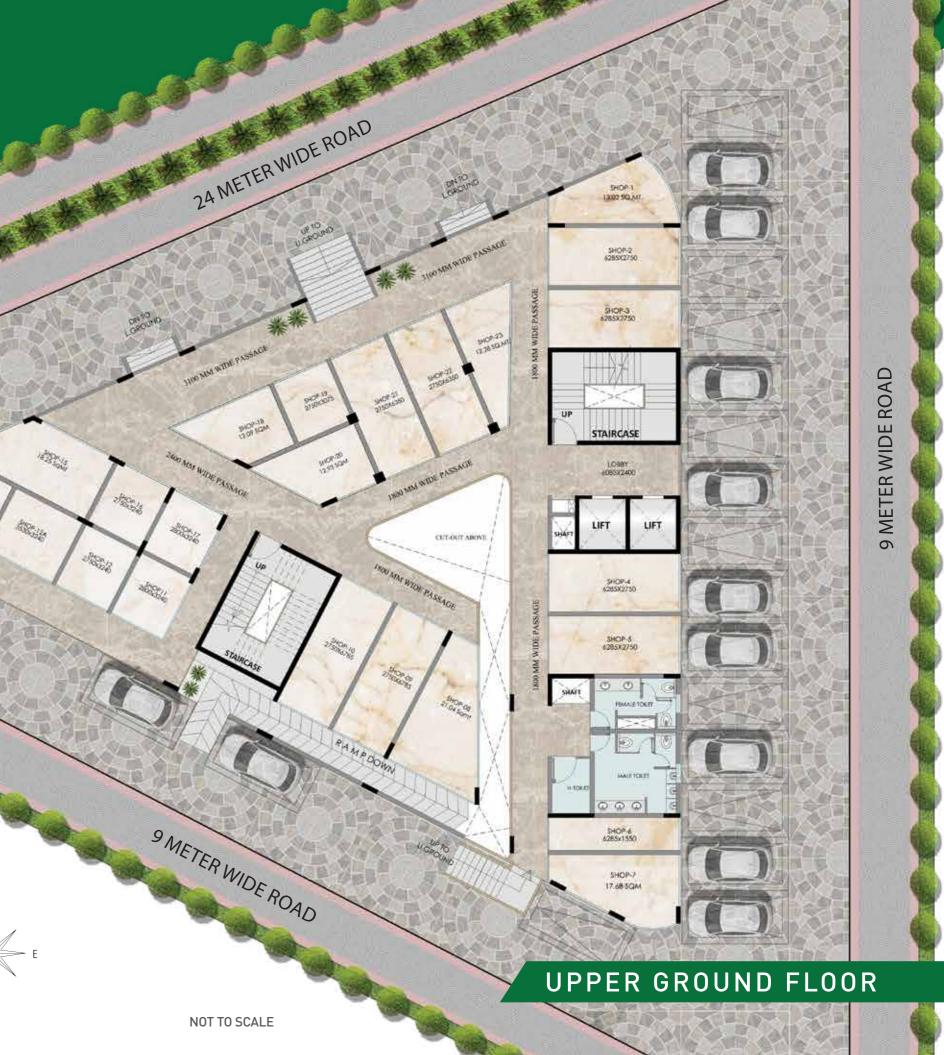

## **ENJOY A SHOPPING EXPERIENCE LIKE NEVER BEFORE!** AT SECTOR-92, GURUGRAM

An amalgamation of uniquely designed shops located in Signature Global City 92 residential complex, this retail centre caters to an immediate catchment of affluent spenders. It's strategic location and bold aesthetics make it the most relevant destination for varying demographics of society - from the necessity shopper to the fun loving people, find them all here at Signum Plaza 92.