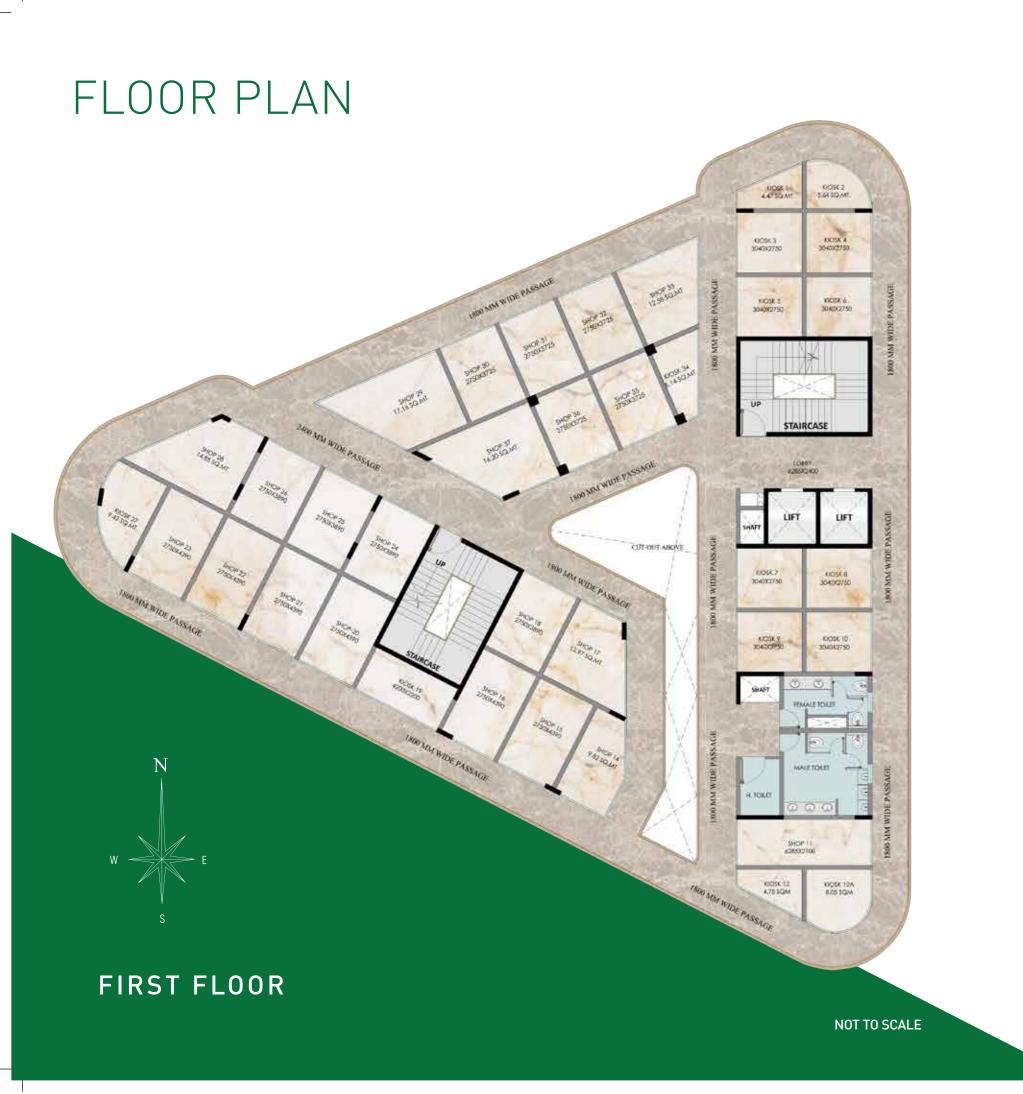

## **ENJOY A SHOPPING EXPERIENCE LIKE NEVER BEFORE!** AT SECTOR-92, GURUGRAM

An amalgamation of uniquely designed shops located in Signature Global City 92 residential complex, this retail centre caters to an immediate catchment of affluent spenders. It's strategic location and bold aesthetics make it the most relevant destination for varying demographics of society - from the necessity shopper to the fun loving people, find them all here at Signum Plaza 92.