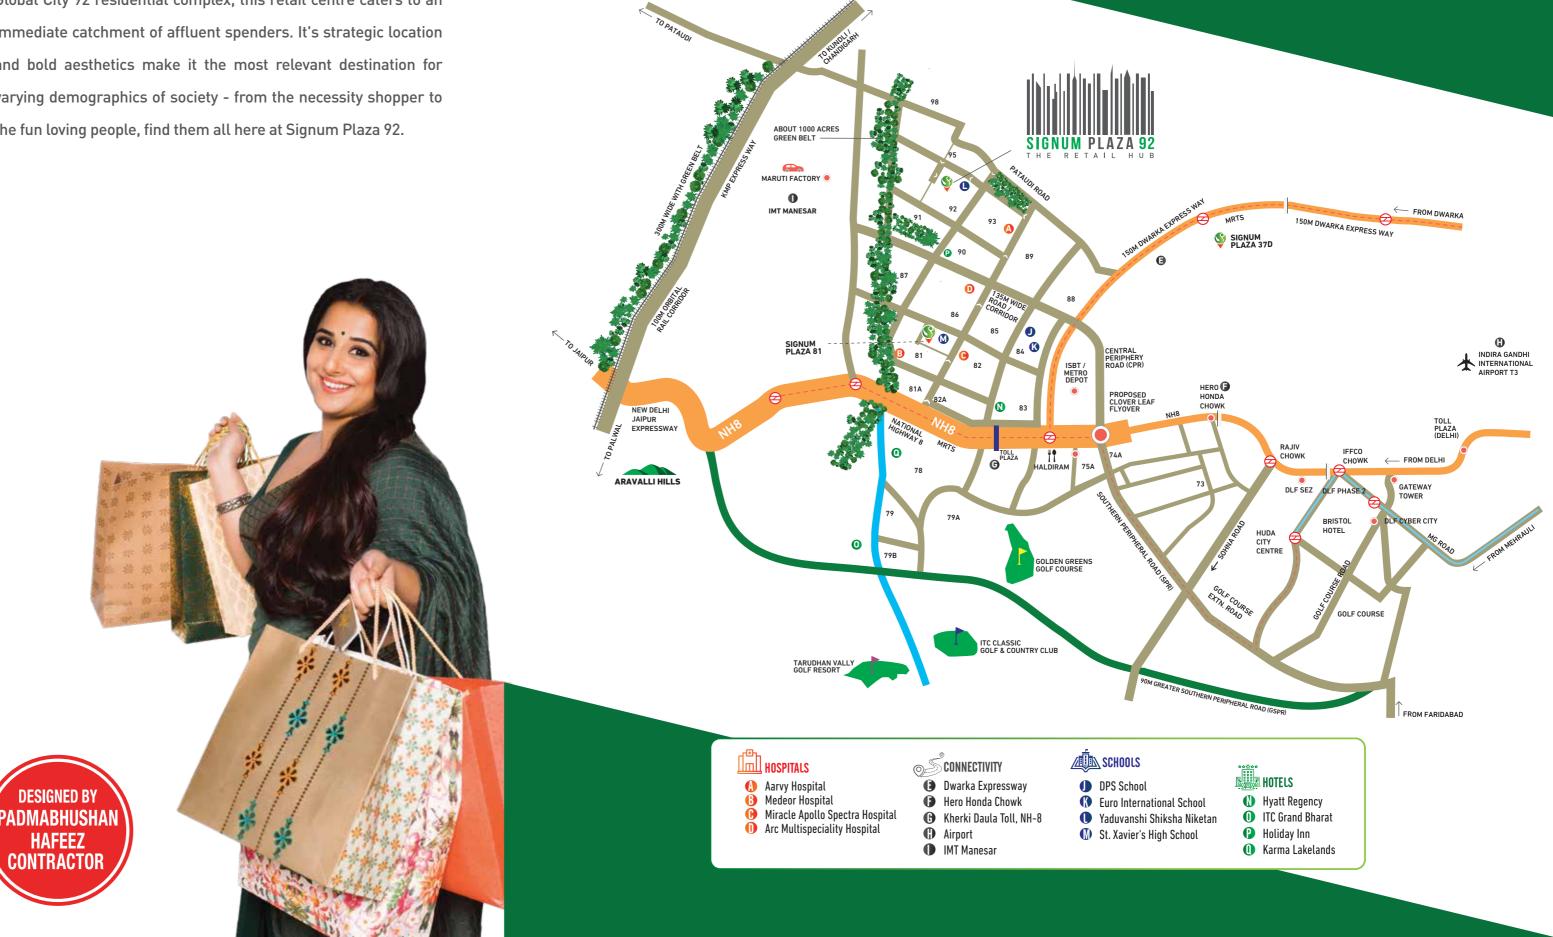

PON GOOGLE MAPS WHICH MAY VARY AS PER TRAFFIC AT RELEVANT POINT OF TIME.





\*RATE MENTIONED DOES NOT INCLUDE GST AND OTHER STATUTORY CHARGES IF APPLICABLE, T & C APPLY. 1 SQ. MT = 10.7639 SQ. FT."



RERA REGISTRATION NO.: RC/REP/HARERA/GGM/470/202/2021/38 RC/REP/HARERA/GGM/471/203/2021/39 (www.haryanarera.gov.in)

MOFAN

## **ENJOY A SHOPPING EXPERIENCE LIKE NEVER BEFORE!** AT SECTOR-92, GURUGRAM









An amalgamation of uniquely designed shops located in Signature Global City 92 residential complex, this retail centre caters to an immediate catchment of affluent spenders. It's strategic location and bold aesthetics make it the most relevant destination for varying demographics of society - from the necessity shopper to the fun loving people, find them all here at Signum Plaza 92.



### LOCATION MAP



N

12.01QP.14

V







NOT TO SCALE