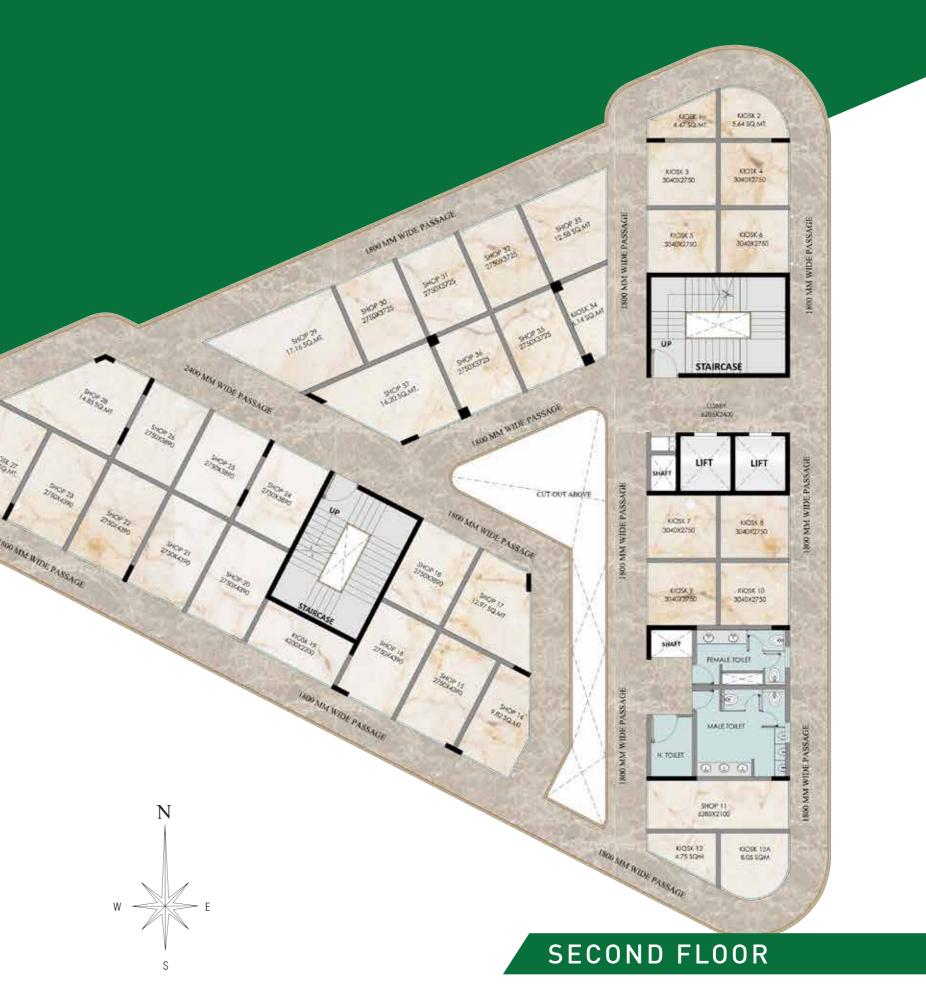

## **ENJOY A SHOPPING EXPERIENCE LIKE NEVER BEFORE!** AT SECTOR-92, GURUGRAM

An amalgamation of uniquely designed shops located in Signature Global City 92 residential complex, this retail centre caters to an immediate catchment of affluent spenders. It's strategic location and bold aesthetics make it the most relevant destination for varying demographics of society - from the necessity shopper to the fun loving people, find them all here at Signum Plaza 92.