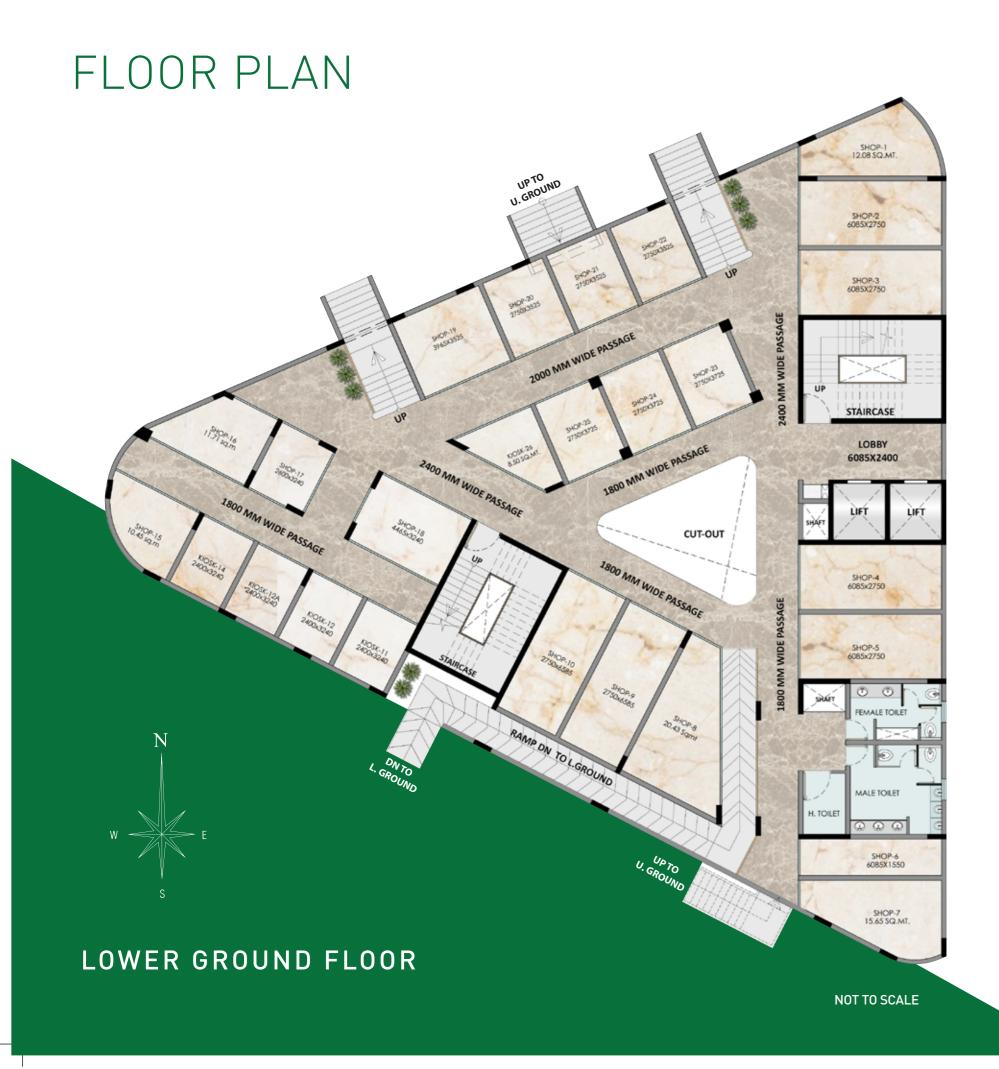

H MAY VARY AS PER TRAFFIC AT RELEVANT POINT OF TIME.





\*RATE MENTIONED DOES NOT INCLUDE GST AND OTHER STATUTORY CHARGES IF APPLICABLE, T & C APPLY. 1 SQ. MT = 10.7639 SQ. FT."



RERA REGISTRATION NO.: RC/REP/HARERA/GGM/470/202/2021/38 RC/REP/HARERA/GGM/471/203/2021/39 (www.haryanarera.gov.in)

MOFAN

## **ENJOY A SHOPPING EXPERIENCE LIKE NEVER BEFORE!** AT SECTOR-92, GURUGRAM









An amalgamation of uniquely designed shops located in Signature Global City 92 residential complex, this retail centre caters to an immediate catchment of affluent spenders. It's strategic location and bold aesthetics make it the most relevant destination for varying demographics of society - from the necessity shopper to the fun loving people, find them all here at Signum Plaza 92.



### LOCATION MAP



N

12.01QP.14

V







NOT TO SCALE