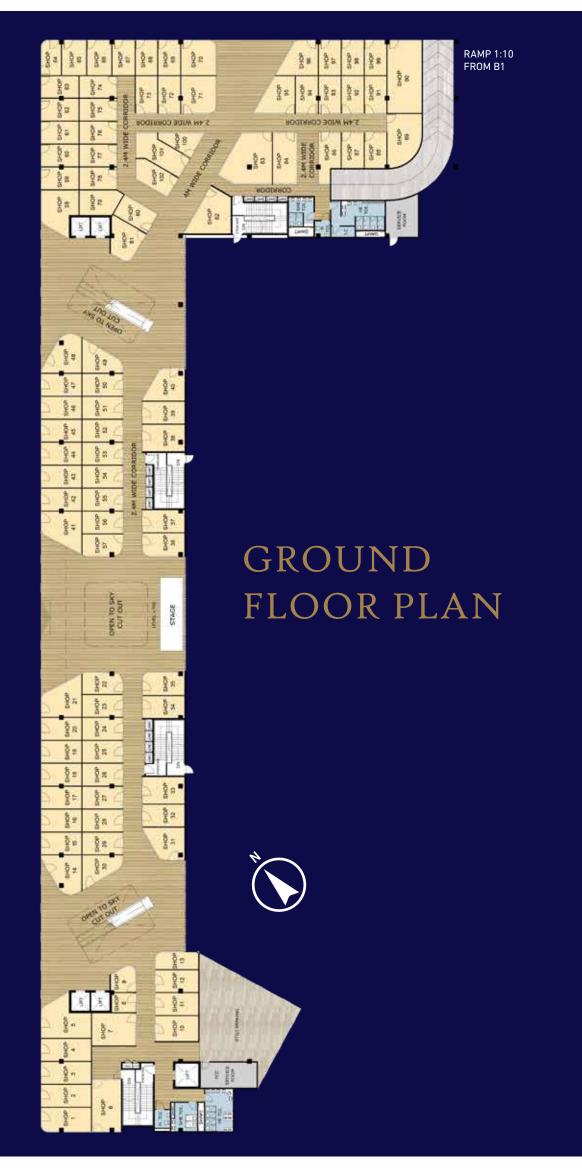

r statutory charges, if applicable.

T & C Apply. 1 sq. mt. = 10.7639 sq. ft.





# LOCATION MAP



Map Shown here is based upon google maps



# SCHOOLS

- A Suncity School
- B Delhi Public School
- © Euro International School
- O GD Goenka School



## HOSPITALS

- The Signature Advanced Super Speciality Hospital
- Aarvy Hospital
- **G** Medanta The Medicity
- **H** Fortis Hospital



- Heritage Badminton Academy
- Nehru Stadium
- Rezang La Shoooting Sports Academy
- Tau Devi Lal Sports Complex



## HOTELS

- M Holiday Inn
- M Hyatt Regency
- Marma Lakelands
- P ITC Grand Bharat



### CONNECTIVITY

- O Dwarka Expressway
- R Pataudi Road
- S Railway Station
- Hero Honda chowk on NH-8
- Western Peripheral Expressway
- Millennium City Centre Metro
- W Cyber Hub
- Airport

# SITE PLAN