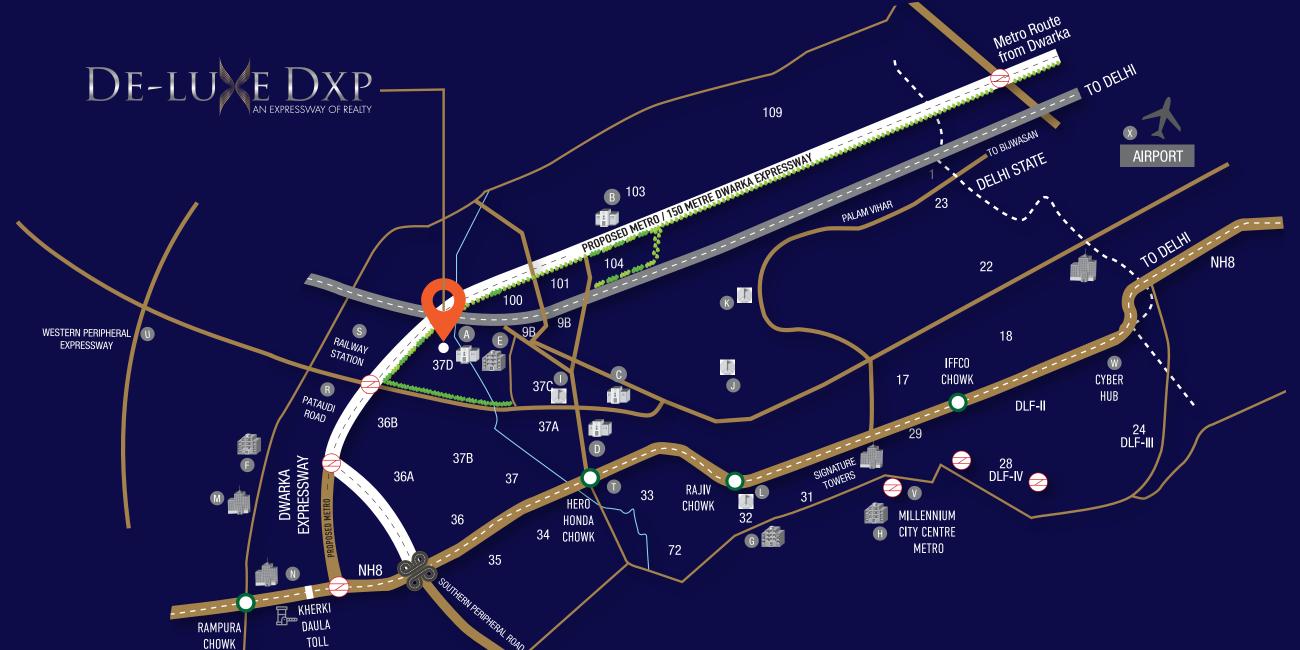

# LOCATION MAP

Map Shown here is based upon google maps

# SCHOOLS

- A Suncity School
- B Delhi Public School
- © Euro International School
- O GD Goenka School

## HOSPITALS

- The Signature Advanced Super Speciality Hospital
- Aarvy Hospital
- **G** Medanta The Medicity
- **H** Fortis Hospital

- Heritage Badminton Academy
- Nehru Stadium
- Rezang La Shoooting Sports Academy
- Tau Devi Lal Sports Complex

## HOTELS

- M Holiday Inn
- M Hyatt Regency
- Marma Lakelands
- P ITC Grand Bharat

### CONNECTIVITY

- O Dwarka Expressway
- R Pataudi Road
- S Railway Station
- Hero Honda chowk on NH-8
- Western Peripheral Expressway
- Millennium City Centre Metro
- W Cyber Hub
- Airport