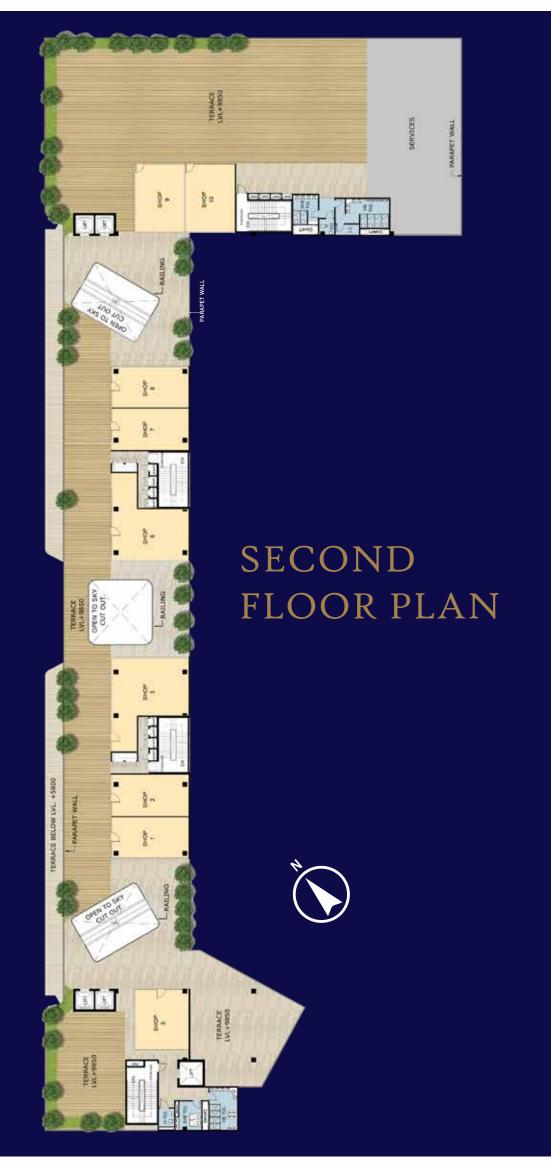

atutory charges, if applicable.

T & C Apply. 1 sq. mt. = 10.7639 sq. ft.





# LOCATION MAP



Map Shown here is based upon google maps



# SCHOOLS

- A Suncity School
- B Delhi Public School
- © Euro International School
- O GD Goenka School



## HOSPITALS

- The Signature Advanced Super Speciality Hospital
- Aarvy Hospital
- **G** Medanta The Medicity
- **H** Fortis Hospital



- Heritage Badminton Academy
- Nehru Stadium
- Rezang La Shoooting Sports Academy
- Tau Devi Lal Sports Complex



## HOTELS

- M Holiday Inn
- M Hyatt Regency
- Marma Lakelands
- P ITC Grand Bharat



### CONNECTIVITY

- O Dwarka Expressway
- R Pataudi Road
- S Railway Station
- Hero Honda chowk on NH-8
- Western Peripheral Expressway
- Millennium City Centre Metro
- W Cyber Hub
- Airport

# SITE PLAN