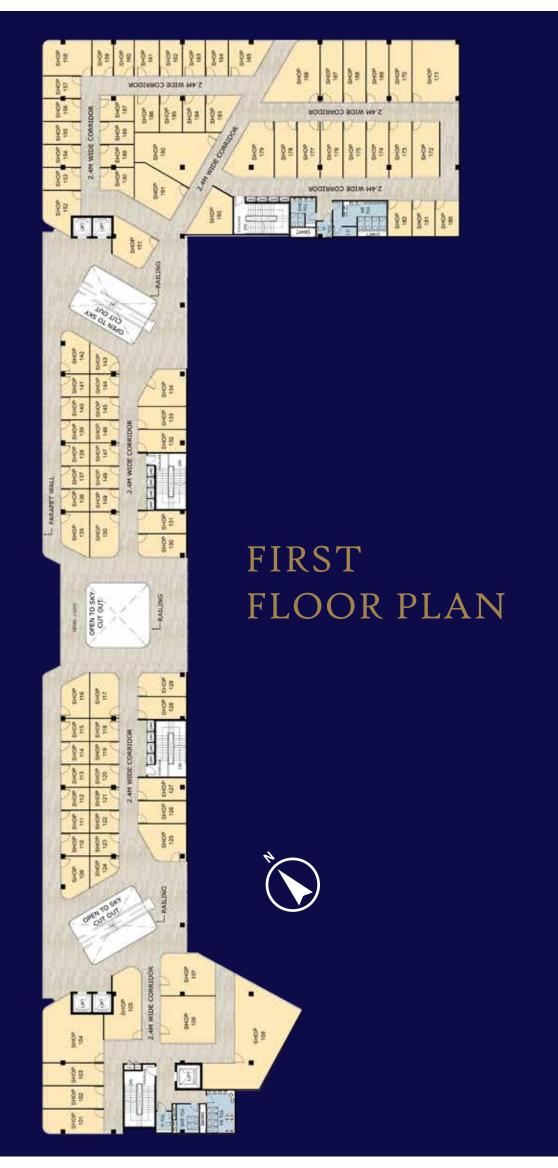

statutory charges, if applicable.

T & C Apply. 1 sq. mt. = 10.7639 sq. ft.





# LOCATION MAP



Map Shown here is based upon google maps



# SCHOOLS

- A Suncity School
- B Delhi Public School
- © Euro International School
- O GD Goenka School



## HOSPITALS

- The Signature Advanced Super Speciality Hospital
- Aarvy Hospital
- **G** Medanta The Medicity
- **H** Fortis Hospital



- Heritage Badminton Academy
- Nehru Stadium
- Rezang La Shoooting Sports Academy
- Tau Devi Lal Sports Complex



## HOTELS

- M Holiday Inn
- M Hyatt Regency
- Marma Lakelands
- P ITC Grand Bharat



### CONNECTIVITY

- O Dwarka Expressway
- R Pataudi Road
- S Railway Station
- Hero Honda chowk on NH-8
- Western Peripheral Expressway
- Millennium City Centre Metro
- W Cyber Hub
- Airport

# SITE PLAN