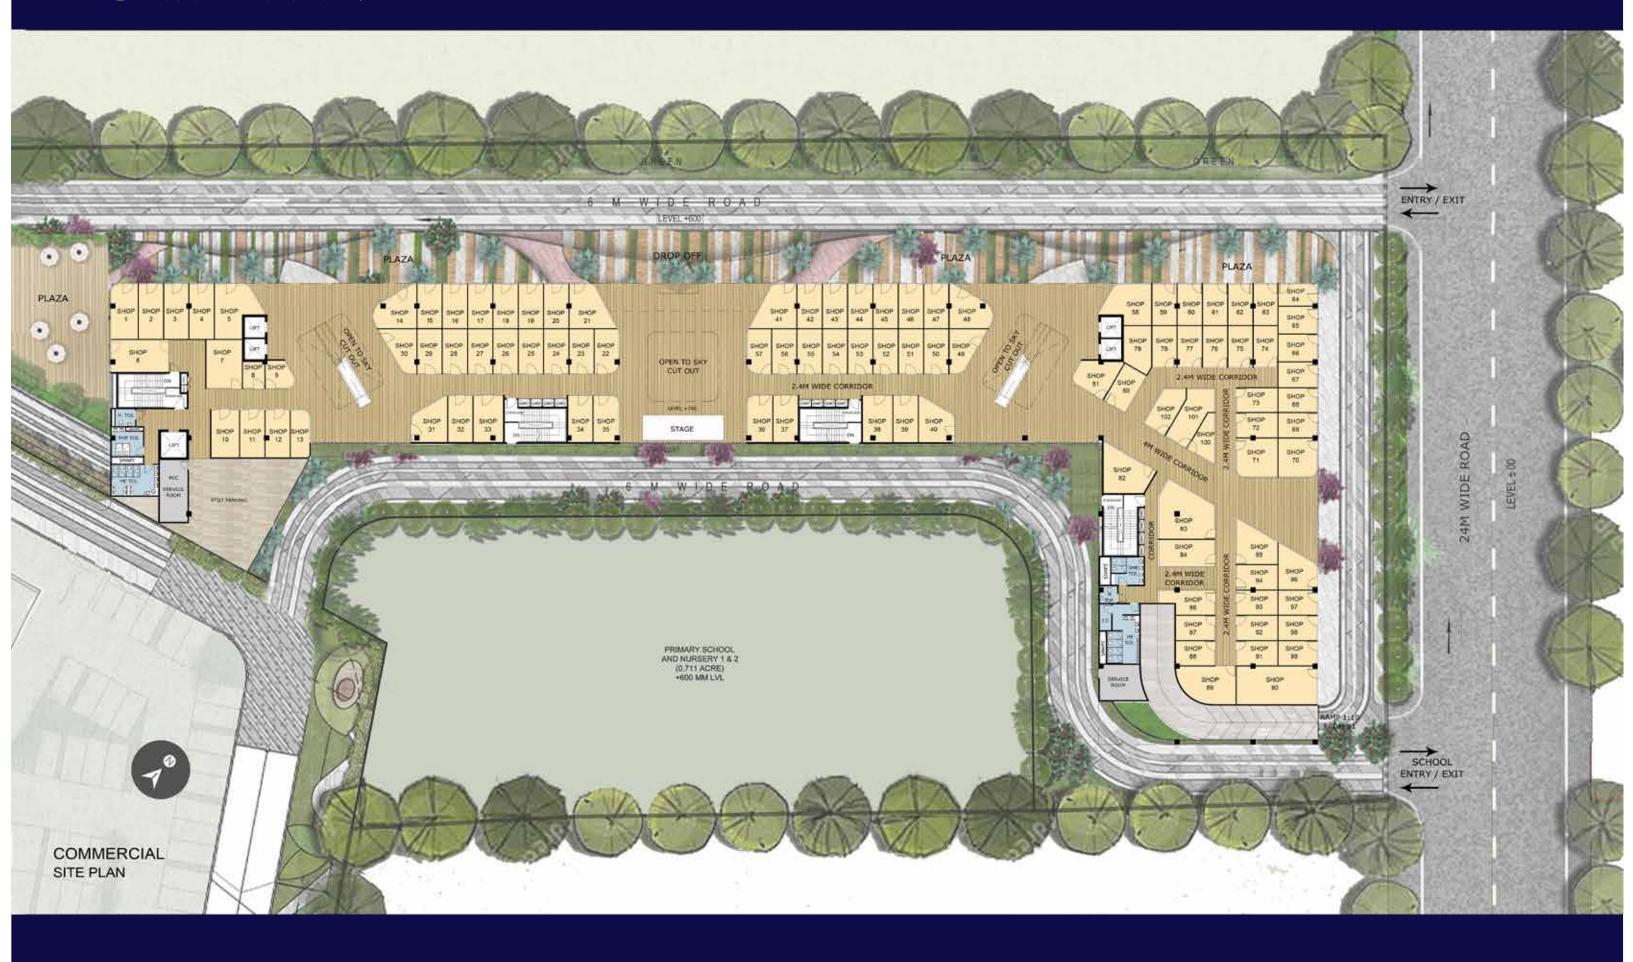

her statutory charges, if applicable.

T & C Apply. 1 sq. mt. = 10.7639 sq. ft.





# LOCATION MAP



Map Shown here is based upon google maps



# SCHOOLS

- A Suncity School
- B Delhi Public School
- © Euro International School
- O GD Goenka School



## HOSPITALS

- The Signature Advanced Super Speciality Hospital
- Aarvy Hospital
- **G** Medanta The Medicity
- **H** Fortis Hospital



- Heritage Badminton Academy
- Nehru Stadium
- Rezang La Shoooting Sports Academy
- Tau Devi Lal Sports Complex



## HOTELS

- M Holiday Inn
- M Hyatt Regency
- Marma Lakelands
- P ITC Grand Bharat



### CONNECTIVITY

- O Dwarka Expressway
- R Pataudi Road
- S Railway Station
- Hero Honda chowk on NH-8
- Western Peripheral Expressway
- Millennium City Centre Metro
- W Cyber Hub
- Airport

# SITE PLAN