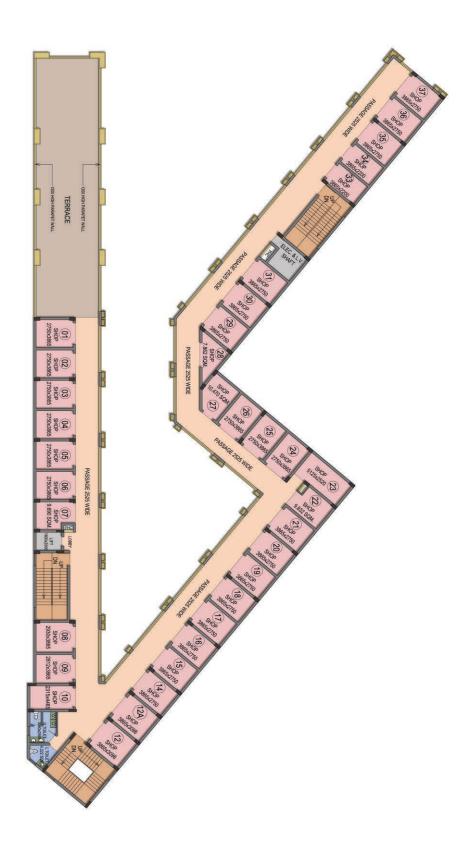

**BLOCK A - FIRST FLOOR** 

**BLOCK A - GROUND FLOOR** 

**BLOCK B - FIRST FLOOR** 

BLOCK B - GROUND FLOOR