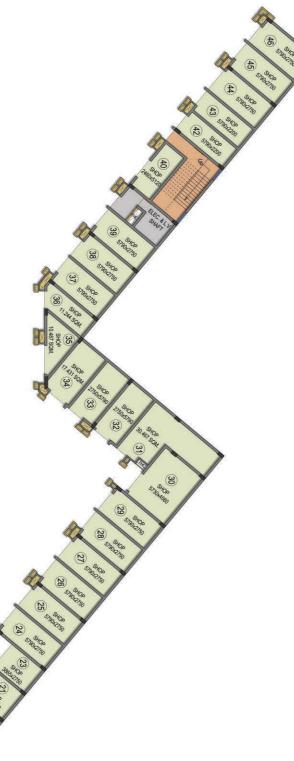

**BLOCK A - FIRST FLOOR** 

**BLOCK A - GROUND FLOOR** 

**BLOCK B - FIRST FLOOR** 

BLOCK B - GROUND FLOOR