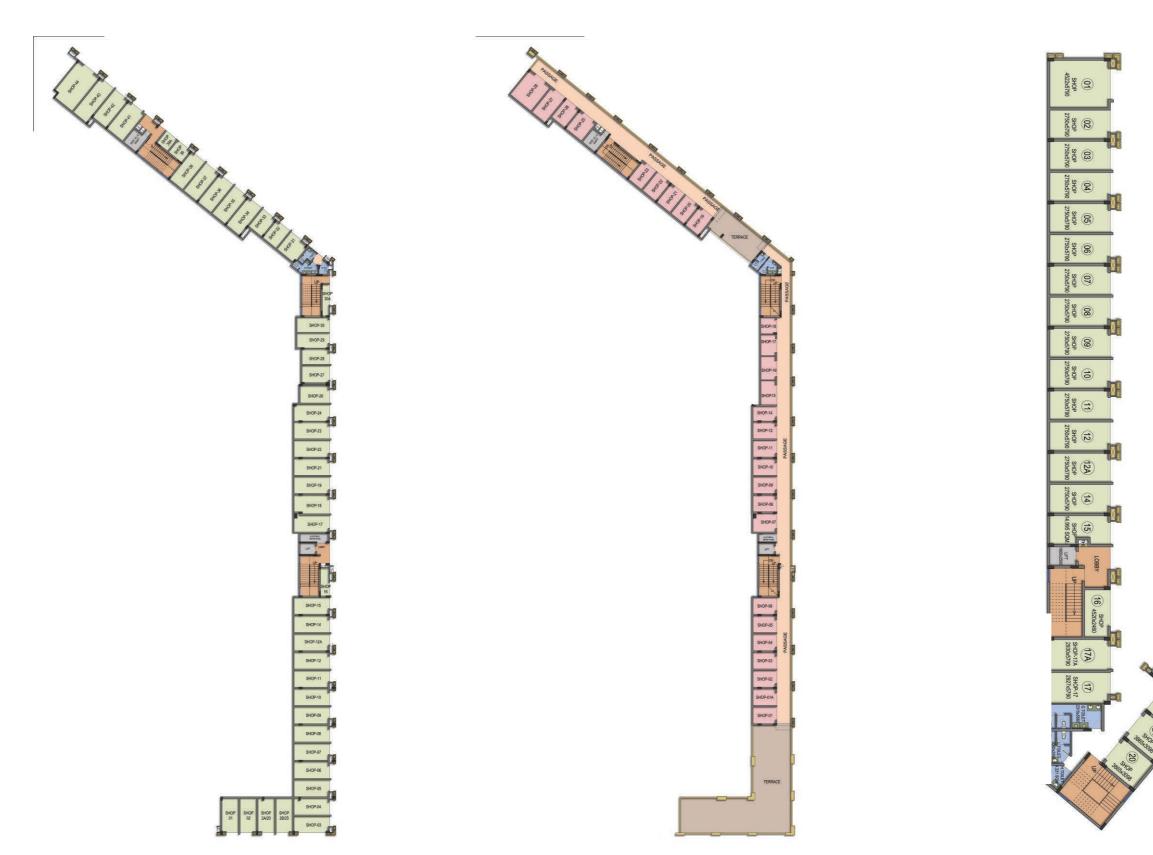

**BLOCK A - FIRST FLOOR** 

**BLOCK A - GROUND FLOOR** 

**BLOCK B - FIRST FLOOR** 

BLOCK B - GROUND FLOOR