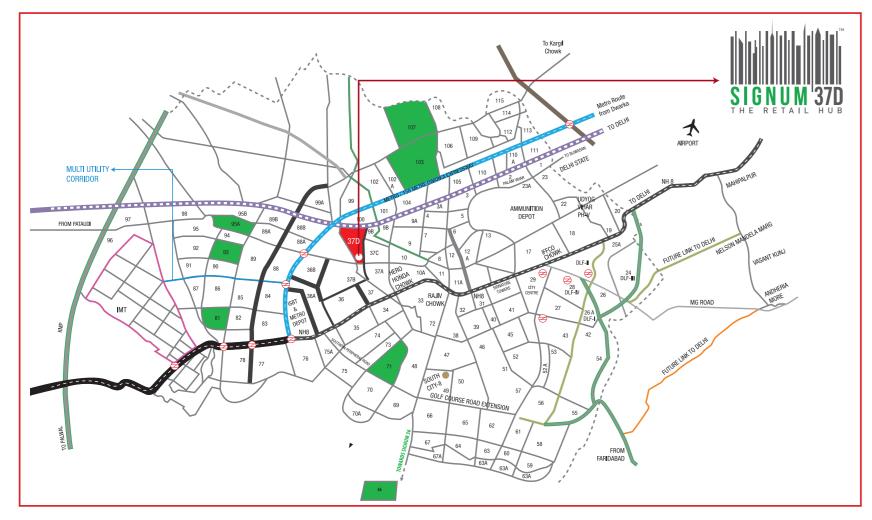

### LOCATION ADVANTAGES

3km from NH 8, faster access to Hero Honda chowk, IMT Manesar & Multi-utility corridor.

1 KM away from Dwarka Expressway One of the Hottest investment locations in India.

2 min. away from proposed Metro Station.

More than 5 world class hospital within minutes.

10 minutes from Gurgaon Railway station

10 mins drive from both IGI Airport and Dwarka-Manesar Expressway and in future Metro will be operational.

Present in already habitated area with established market, schools like (Nabya School, Euro International school etc.).

Transportation & Medical facilities like (Park Hospital, Vedik hospital, Balajee hospital, SGT Medical college and Hospital) are nearby. 1800 MNCs are close by.

Several 5 star hotels and fine-dining restaurant right around the corner.

Bird sanctuary, bio-diversity park and several green area are near by.

All existing amenities like Schools, Hospitals and Entertainment Hubs just at drive of 15 Minutes