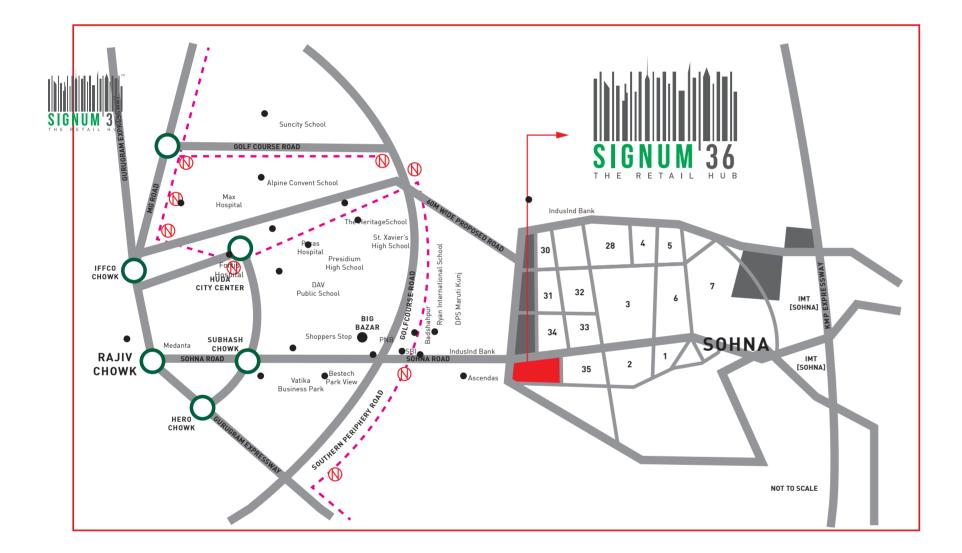

# **GROW FROM A POSITION OF POWER**

Located at Sector 36, South of Gurugram - The Bedrock of Gurugram's Tomorrow

Signum 36 is a rare combination of affordability and accessibility. With the most important landmarks and city centers right next door, this residential complex is a dream come true for both the end user as well as the investor.

**RETAIL HUB AT** SECTOR-36, SOUTH OF GURUGRAM, SOHNA