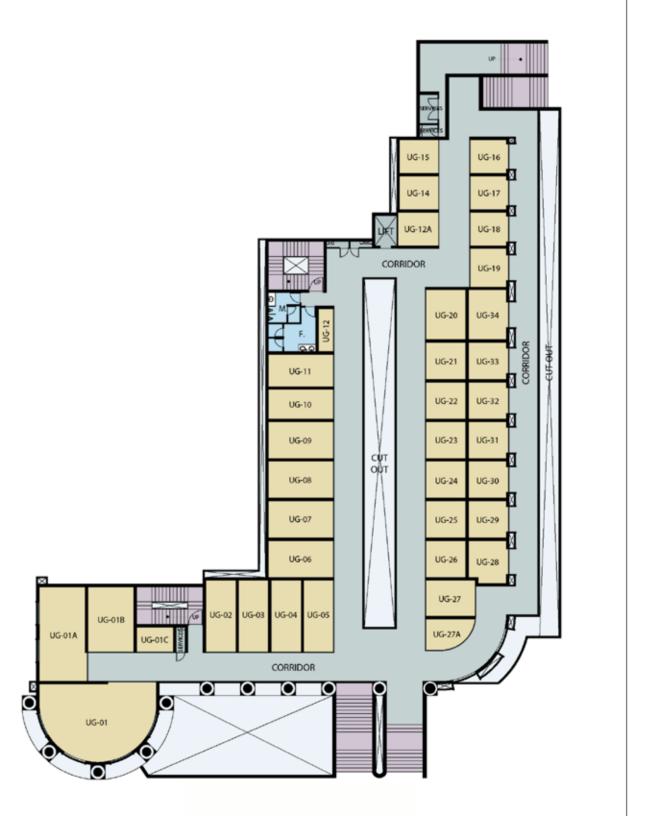

IL HUB AT** SECTOR-36, SOUTH OF GURUGRAM, SOHNA





## **RETAIL THERAPY** WITH THE SERENITY **OF NATURE**

Artistic Image





### **DAILY NEED SHOPS (DNS):**

#### SHOP CATEGORIES:

#### The following are the type of shops every society needs:

- 1. General Store At least 5 shops required
- 2. Saloon
- 3. Beauty parlor
- 4. Gents parlor
- 5. Chemist
- 6. Photo studio
- Mobile Recharge / accessorie
- B. Pets shop
- 9. ATM
- 10. Gy
- 11. Bakery shop
- 12. Hardware shop
- 13. Tailor
- 14. Boutique
- 15. Pure stationery
- 16. Garment Shop
- 17. Footwear Shop
- 18. Gift Shop
- 19. Clinics
- 20. Dentist
- 21. Patholog
- 22. Optical shop
- 23. Vegetable shop
- 24. Dry cleaner
- 25. Banks
- 26. Sweet shop
- 27. Flectricals

# **FLOOR PLAN**

### LOWER GROUND FLOOR



### **UPPER GROUND FLOOR**



### **FIRST FLOOR**