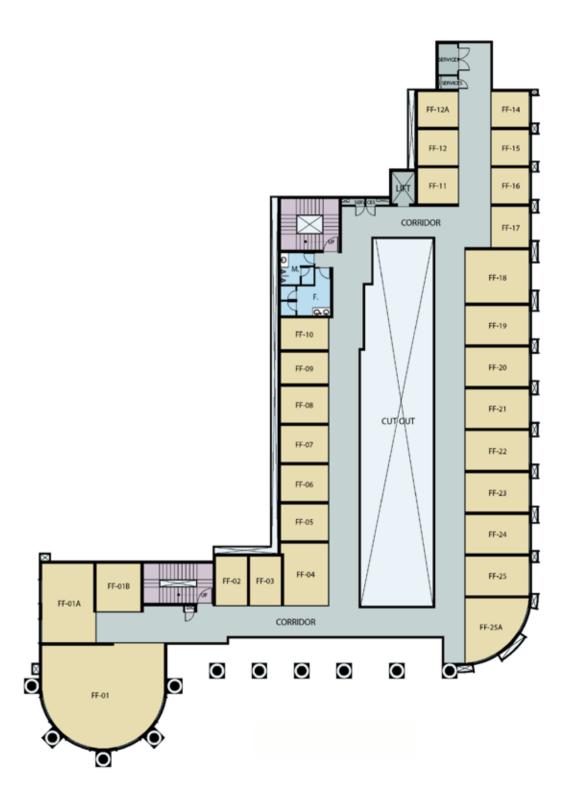

SOUTH OF GURUGRAM, SOHNA





## **RETAIL THERAPY** WITH THE SERENITY **OF NATURE**

Artistic Image





### **DAILY NEED SHOPS (DNS):**

#### SHOP CATEGORIES:

#### The following are the type of shops every society needs:

- 1. General Store At least 5 shops required
- 2. Saloon
- 3. Beauty parlor
- 4. Gents parlor
- 5. Chemist
- 6. Photo studio
- Mobile Recharge / accessorie
- B. Pets shop
- 9. ATM
- 10. Gy
- 11. Bakery shop
- 12. Hardware shop
- 13. Tailor
- 14. Boutique
- 15. Pure stationery
- 16. Garment Shop
- 17. Footwear Shop
- 18. Gift Shop
- 19. Clinics
- 20. Dentist
- 21. Patholog
- 22. Optical shop
- 23. Vegetable shop
- 24. Dry cleaner
- 25. Banks
- 26. Sweet shop
- 27. Flectricals

# **FLOOR PLAN**

### LOWER GROUND FLOOR



### **UPPER GROUND FLOOR**



### **FIRST FLOOR**