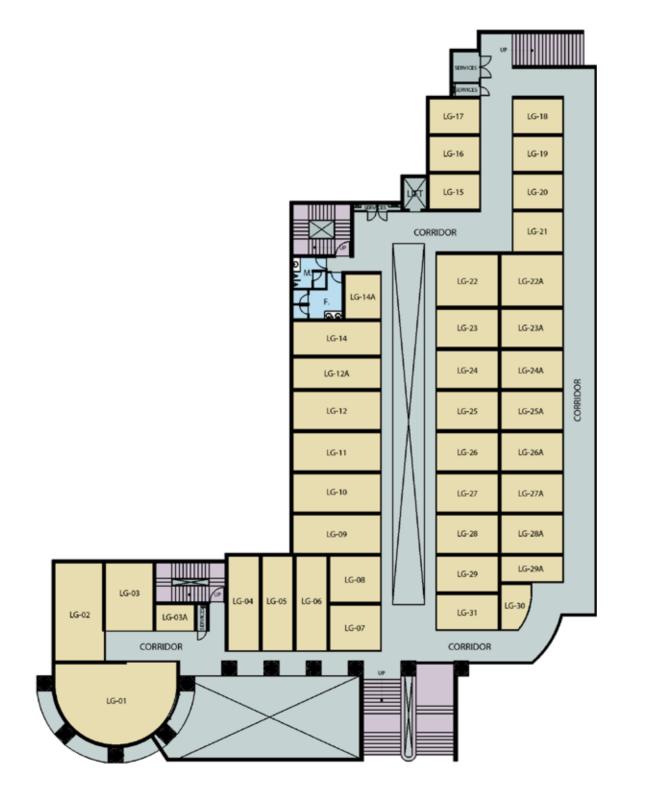

10.7639 sq. ft.\*





**RETAIL HUB AT** SECTOR-36, SOUTH OF GURUGRAM, SOHNA





## **RETAIL THERAPY** WITH THE SERENITY **OF NATURE**

Artistic Image





### **DAILY NEED SHOPS (DNS):**

#### SHOP CATEGORIES:

#### The following are the type of shops every society needs:

- 1. General Store At least 5 shops required
- 2. Saloon
- 3. Beauty parlor
- 4. Gents parlor
- 5. Chemist
- 6. Photo studio
- Mobile Recharge / accessorie
- B. Pets shop
- 9. ATM
- 10. Gy
- 11. Bakery shop
- 12. Hardware shop
- 13. Tailor
- 14. Boutique
- 15. Pure stationery
- 16. Garment Shop
- 17. Footwear Shop
- 18. Gift Shop
- 19. Clinics
- 20. Dentist
- 21. Patholog
- 22. Optical shop
- 23. Vegetable shop
- 24. Dry cleaner
- 25. Banks
- 26. Sweet shop
- 27. Flectricals

# **FLOOR PLAN**

### LOWER GROUND FLOOR



### **UPPER GROUND FLOOR**



### **FIRST FLOOR**