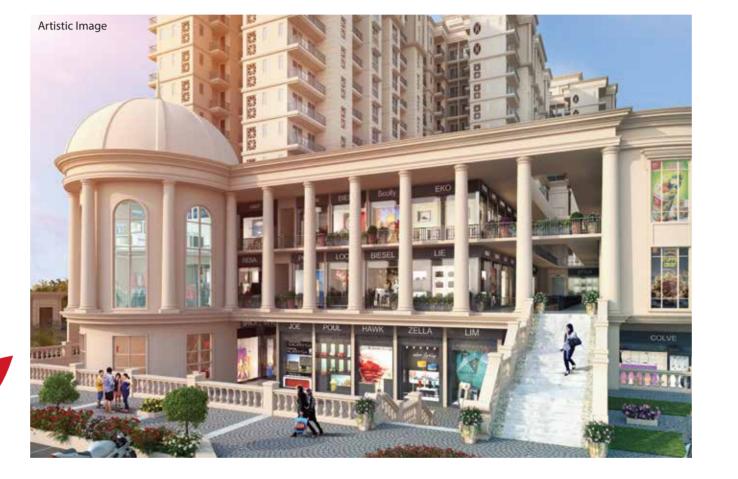

# **GROW FROM A POSITION OF POWER**

Located at Sector 36, South of Gurugram - The Bedrock of Gurugram's Tomorrow



Signum 36 is a rare combination of affordability and accessibility. With the most important landmarks and city centers right next door, this residential complex is a dream come true for both the end user as well as the investor.







STERNAL BUILDCON PVT. LTD. | CIN: U70109DL2009PTC195052 CORPORATE OFFICE: GROUND FLOOR, TOWER A, SIGNATURE TOWERS, GURUGRAM - 122001 WWW.SIGNATUREGLOBAL.IN HARERA NO.: 02 OF 2017 DATED 19.06.2017 • LICENCE NO.: 14 OF 2016 DATED 26/09/2016

nerely rely upon or b be influenced by any architectural impression, pian or sales procrure and meterore requesses up make persone progra d above, Project details / specifications can also be accessed at the office of Haryana Real Estate Regulatory Authority website http://harera.i i include GST and other statutory charges if applicable, T & C Apply. 1 Sq. mt = 10.7639 sq. ft.\*





**RETAIL HUB AT** SECTOR-36, SOUTH OF GURUGRAM, SOHNA





## **RETAIL THERAPY** WITH THE SERENITY **OF NATURE**

Artistic Image





### **DAILY NEED SHOPS (DNS):**

##